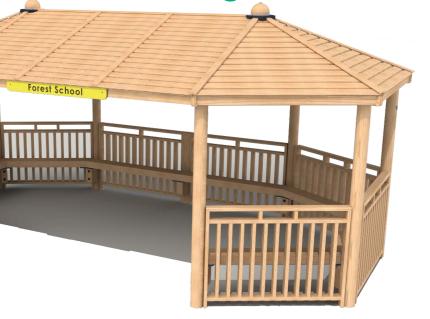

### Hexagonal Shelters

All hexagonal shelters are available in 3m, 4m and 5m sizes with optional seats, infills, timber deck floor and access ramps.

**Hex Shelter with Seats and Infills** Shiplap or Felt Shingle Roof. Engraved HDPE entrance sign. Seats constructed using  $195 \times 95$ mm timber sleepers. Pre-assembled timber infill panels.