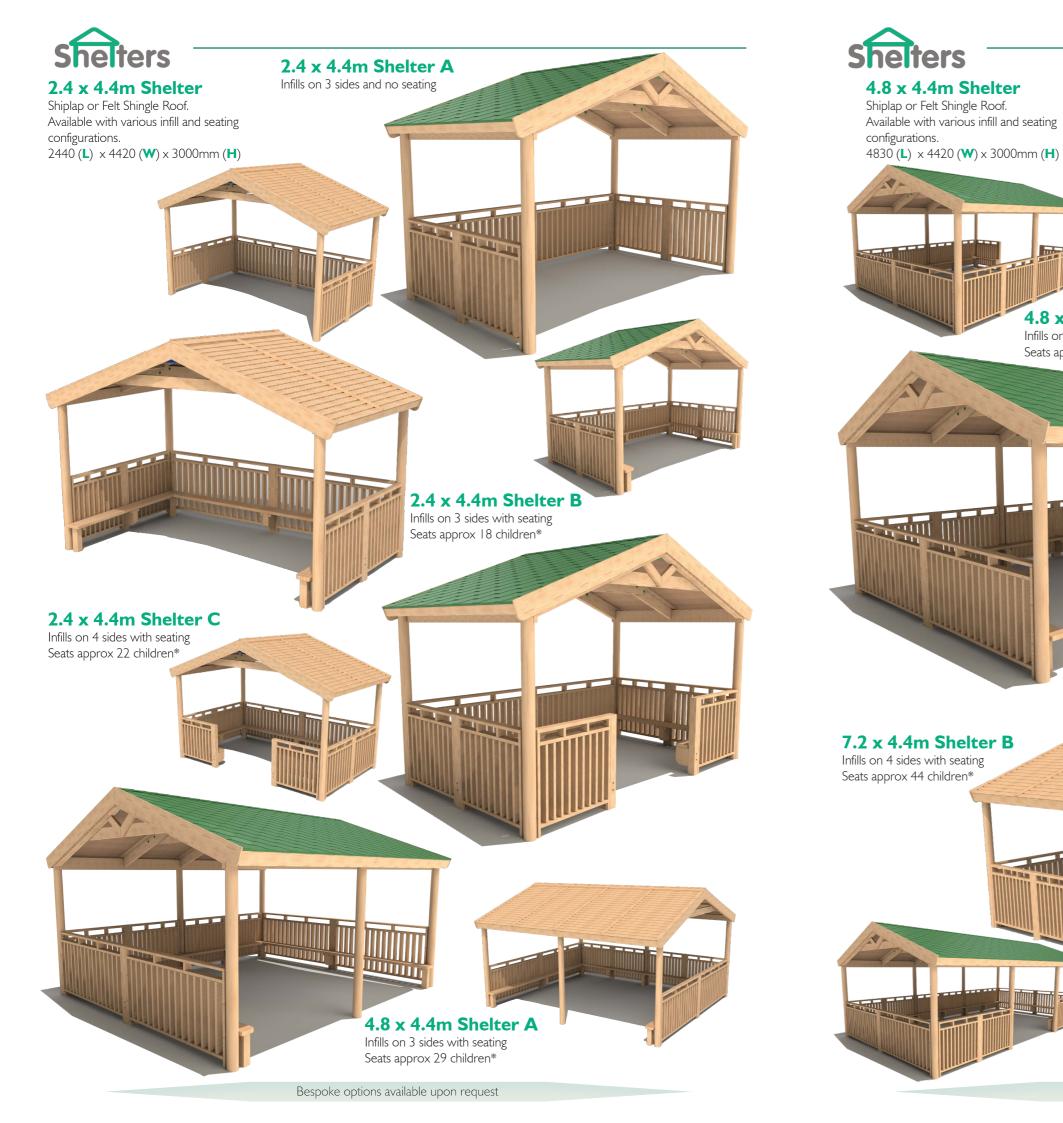

#### **Square Shelter** with Seats and Infills

Shiplap or Felt Shingle Roof. Seats constructed using 195 x 95mm timber sleepers. Pre-assembled timber infill panels.

Square shelters are available in 3m and 4m sizes with seats, infills, timber deck floor and access ramp options.

### **Square Shelter with** Seats, Infills and Floor

Shiplap or Felt Shingle Roof. Engraved HDPE entrance sign. Seats constructed using 195 x 95mm timber sleepers. Pre-assembled timber infill panels.

Infills on 4 sides with seating Seats approx 34 children\*

Steel feet options available upon request

Ш

7.2 x 4.4m Shelter Shiplap or Felt Shingle Roof. Available with various infill

and seating configurations. 7210 (L) x 4420 (W) x 3000mm (H)

7.2 x 4.4m Shelter A Infills on 3 sides with seating Seats approx 34 children\*

### Other lengths and configurations available upon request