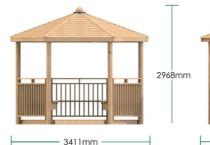

### **Shelter Dimensions**

**3m**: 3411 (L) x 2983 (W) x 2968mm (H) 4m: 4536 (L) x 3957 (W) x 3139mm (H) 5m: 5377 (L) x 4686 (W) x 3349mm (H)

Steel feet options available upon request