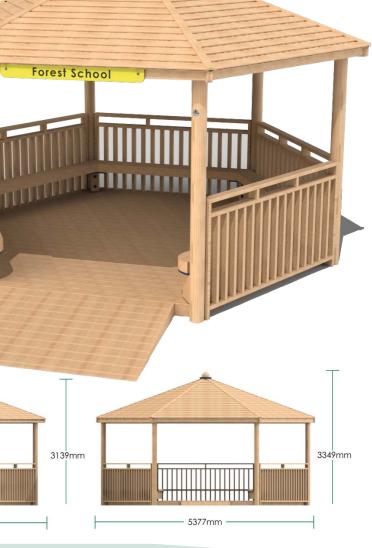

### **Shelter Dimensions**

**3m**: 3411 (L) x 2983 (W) x 2968mm (H) 4m: 4536 (L) x 3957 (W) x 3139mm (H) 5m: 5377 (L) x 4686 (W) x 3349mm (H)

Steel feet options available upon request