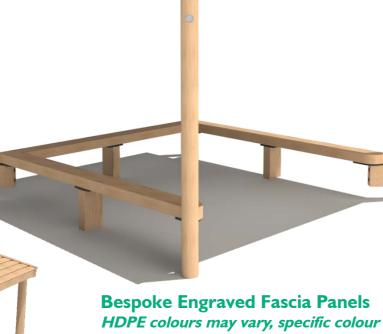

#### **Hex Shelter with Seats**

Shiplap or Felt Shingle Roof. Engraved HDPE entrance sign. Seats constructed using 195 x 95mm timber sleepers.

> **Bespoke Engraved Fascia Panels** HDPE colours may vary, specific