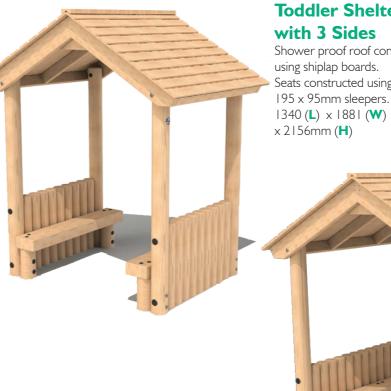

#### **Toddler Shelter**

Shower proof roof constructed using shiplap boards. Seats constructed using 195 x 95mm sleepers. 1340 (L) x 1881 (₩) x 2156mm (H)

**Large Toddler Shelter** Shower proof roof constructed using shiplap boards. Seats constructed using 195 x 95mm sleepers. 1940 (L) x 1881 (W) x 2156mm (H)