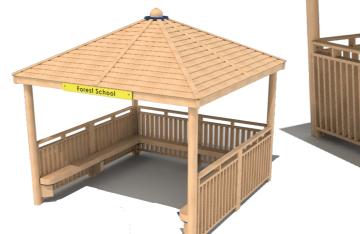

### Hexagonal **Shelters**

**Hex Shelter Only** Shiplap or Felt Shingle Roof Engraved HDPE entrance sign.

All hexagonal shelters are available with either a shower proof roof constructed using shiplap panels or a weather resistant felt shingle roof.