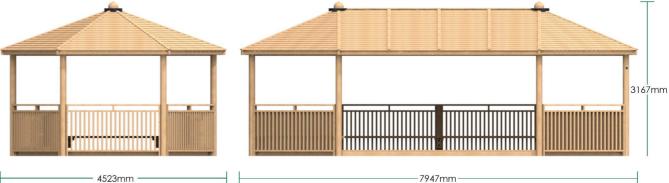

### Hex Shelter with Seats. **Infills and Floor**

Shiplap or Felt Shingle Roof. Engraved HDPE entrance sign. Seats constructed using 195 x 95mm timber sleepers. Pre-assembled timber infill panels. Deck board flooring with optional access ramp.



### **Shelter Dimensions**

**3m**: 3411 (L) x 2983 (W) x 2968mm (H) 4m: 4536 (L) x 3957 (W) x 3139mm (H) 5m: 5377 (L) x 4686 (W) x 3349mm (H)





Steel feet options available upon request

### Hexagonal Shelters

All hexagonal shelters are available in 3m, 4m and 5m sizes with optional seats, infills, timber deck floor and access ramps.



**Hex Shelter with Seats and Infills** Shiplap or Felt Shingle Roof. Engraved HDPE entrance sign. Seats constructed using  $195 \times 95$ mm timber sleepers. Pre-assembled timber infill panels.





2965mm



Bespoke options available upon request

3431mm

5983mm

### **Extended Hexagonal Shelters**



Extended hexagonal shelters are available in 3 x 6m and 4 x 8m sizes with seats, infills, timber deck floor and access ramp options.



### **Extended Hex** Shelter with Seats, **Infills and Floor**

Shiplap or Felt Shingle Roof. Engraved HDPE entrance sign. Seats constructed using 195 x 95mm timber sleepers. Pre-assembled timber infill panels. Deck board flooring with optional access ramp.



**Square Shelters** 

Forest School

**Square Shelter Only** Shiplap or Felt Shingle Roof. Engraved HDPE entrance sign.

Square shelters are available with either a shower proof roof constructed using shiplap panels or a weather resistant felt shingle roof.

Shelters are available in 3m and 4m sizes with