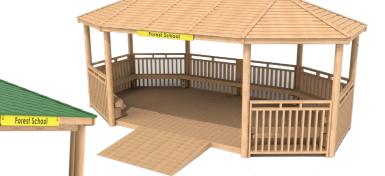

### Hex Shelter with Seats. **Infills and Floor**

Shiplap or Felt Shingle Roof. Engraved HDPE entrance sign. Seats constructed using 195 x 95mm timber sleepers. Pre-assembled timber infill panels. Deck board flooring with optional access ramp.