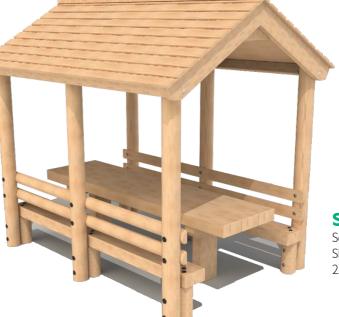

### **Picnic Shelter**

Seats and table constructed using 195 x 95mm sleepers. Shower proof roof constructed using shiplap boards. 2375 (L) × 1800 (₩) × 2220mm (H)

### **Seating Shelter**

Seats constructed using 195 x 95mm sleepers. Shower proof roof constructed using shiplap boards. 2375 (L) x 1800 (W) x 2220mm (H)

Shower proof roof constructed Seats constructed using 195 x 95mm sleepers.