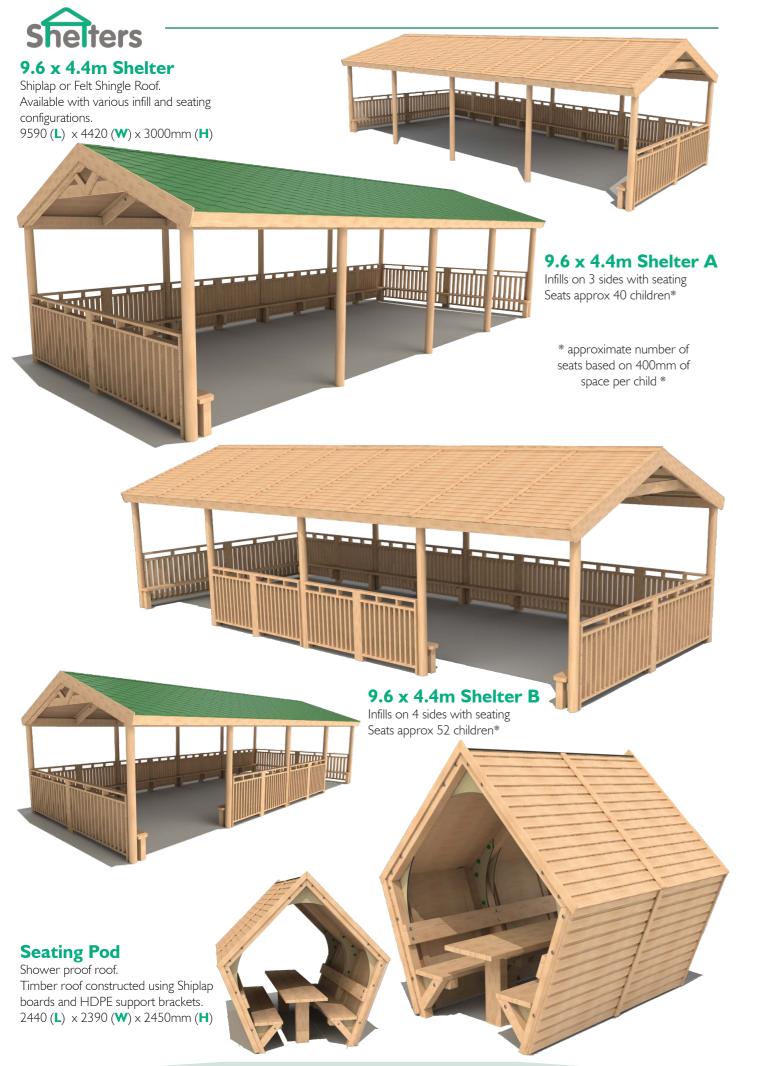

Steel feet options available upon request

Ш

7.2 x 4.4m Shelter Shiplap or Felt Shingle Roof. Available with various infill

and seating configurations. 7210 (L) x 4420 (W) x 3000mm (H)

7.2 x 4.4m Shelter A Infills on 3 sides with seating Seats approx 34 children\*