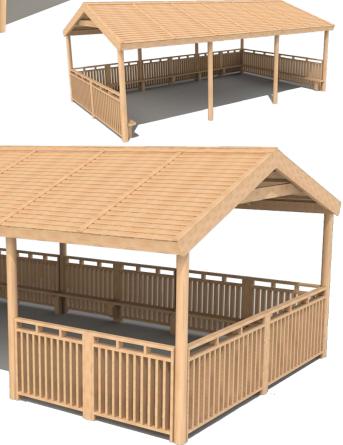

Steel feet options available upon request

Ш

7.2 x 4.4m Shelter Shiplap or Felt Shingle Roof. Available with various infill

and seating configurations. 7210 (L) x 4420 (W) x 3000mm (H)

7.2 x 4.4m Shelter A Infills on 3 sides with seating Seats approx 34 children\*