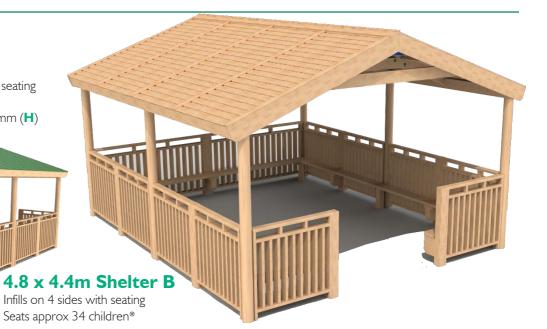

### **Square Shelter with** Seats, Infills and Floor

Shiplap or Felt Shingle Roof. Engraved HDPE entrance sign. Seats constructed using 195 x 95mm timber sleepers. Pre-assembled timber infill panels.

Infills on 4 sides with seating Seats approx 34 children\*