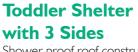

### Shelters Polycarbonate Roof Shelters

All shelters slope from high to low along the depth of the shelter. More sizes available on request.

### 4 x 3m Polycarbonate Shelter Only

Waterproof Polycarbonate roof construction. 95mm Square legs support timber frame. Plastic guttering and down spout. **4 x 3m**: 3988 (**D**) x 2975 (**W**) x 2606mm (**H**)