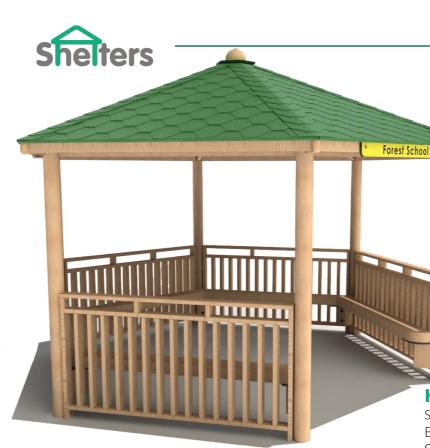

### Hexagonal **Shelters**

**Hex Shelter Only** Shiplap or Felt Shingle Roof Engraved HDPE entrance sign.

All hexagonal shelters are available with either a shower proof roof constructed using shiplap panels or a weather resistant felt shingle roof.

Forest School

Shelters come in 3m, 4m and 5m sizes with optional seats, infills, timber deck floor and access ramps.

Forest School

#### **Hex Shelter with Seats**

Shiplap or Felt Shingle Roof. Engraved HDPE entrance sign. Seats constructed using 195 x 95mm timber sleepers.

> **Bespoke Engraved Fascia Panels** HDPE colours may vary, specific

### Hex Shelter with Seats. **Infills and Floor**

Shiplap or Felt Shingle Roof. Engraved HDPE entrance sign. Seats constructed using 195 x 95mm timber sleepers. Pre-assembled timber infill panels. Deck board flooring with optional access ramp.

### Hexagonal Shelters

All hexagonal shelters are available in 3m, 4m and 5m sizes with optional seats, infills, timber deck floor and access ramps.

**Hex Shelter with Seats and Infills** Shiplap or Felt Shingle Roof. Engraved HDPE entrance sign. Seats constructed using  $195 \times 95$ mm timber sleepers. Pre-assembled timber infill panels.