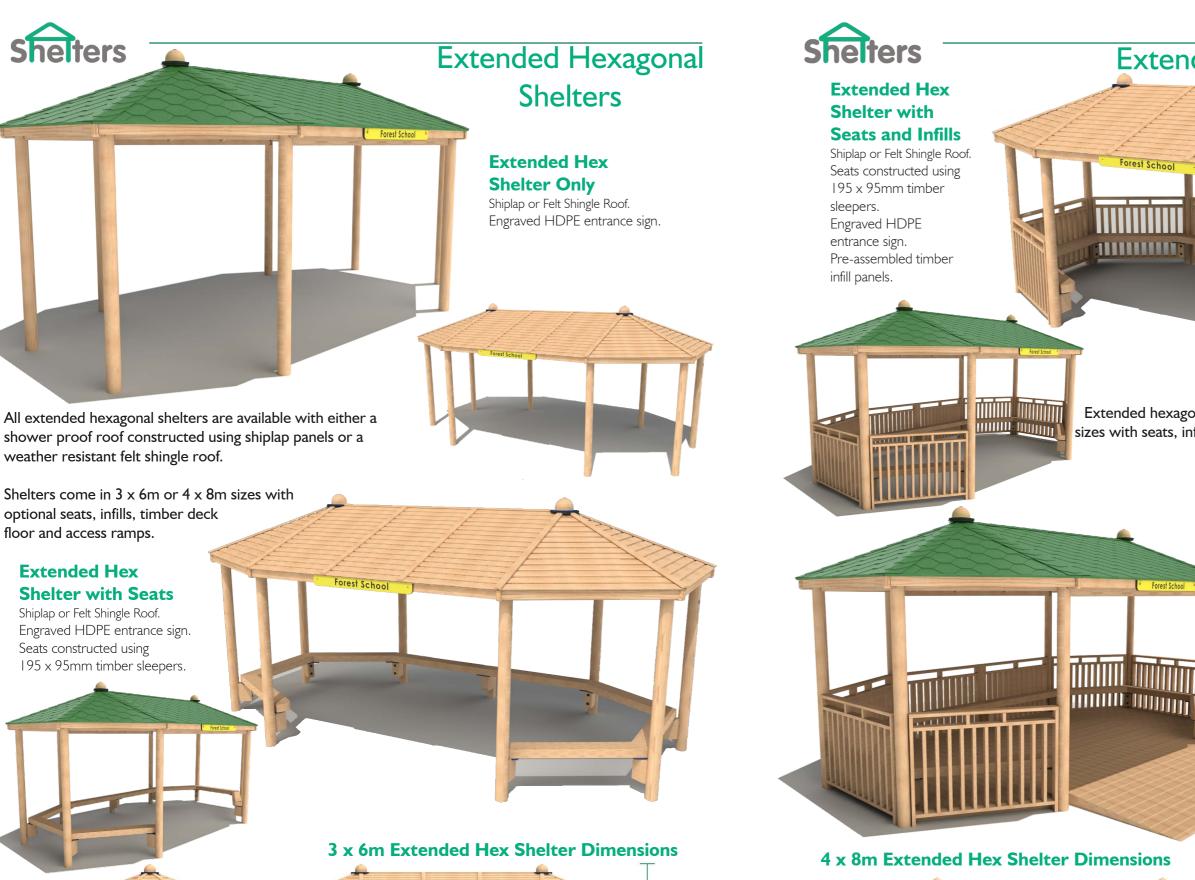

### **Extended Hexagonal Shelters**

Extended hexagonal shelters are available in 3 x 6m and 4 x 8m sizes with seats, infills, timber deck floor and access ramp options.

### **Extended Hex** Shelter with Seats, **Infills and Floor**

Shiplap or Felt Shingle Roof. Engraved HDPE entrance sign. Seats constructed using 195 x 95mm timber sleepers. Pre-assembled timber infill panels. Deck board flooring with optional access ramp.