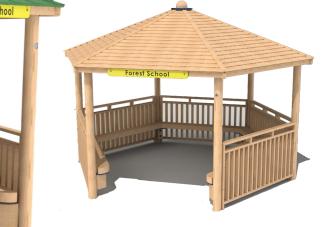

### Hexagonal **Shelters**

**Hex Shelter Only** Shiplap or Felt Shingle Roof Engraved HDPE entrance sign.

All hexagonal shelters are available with either a shower proof roof constructed using shiplap panels or a weather resistant felt shingle roof.

Forest School

Shelters come in 3m, 4m and 5m sizes with optional seats, infills, timber deck floor and access ramps.

Forest School

#### **Hex Shelter with Seats**

Shiplap or Felt Shingle Roof. Engraved HDPE entrance sign. Seats constructed using 195 x 95mm timber sleepers.

> **Bespoke Engraved Fascia Panels** HDPE colours may vary, specific

### Hex Shelter with Seats. **Infills and Floor**

Shiplap or Felt Shingle Roof. Engraved HDPE entrance sign. Seats constructed using 195 x 95mm timber sleepers. Pre-assembled timber infill panels. Deck board flooring with optional access ramp.