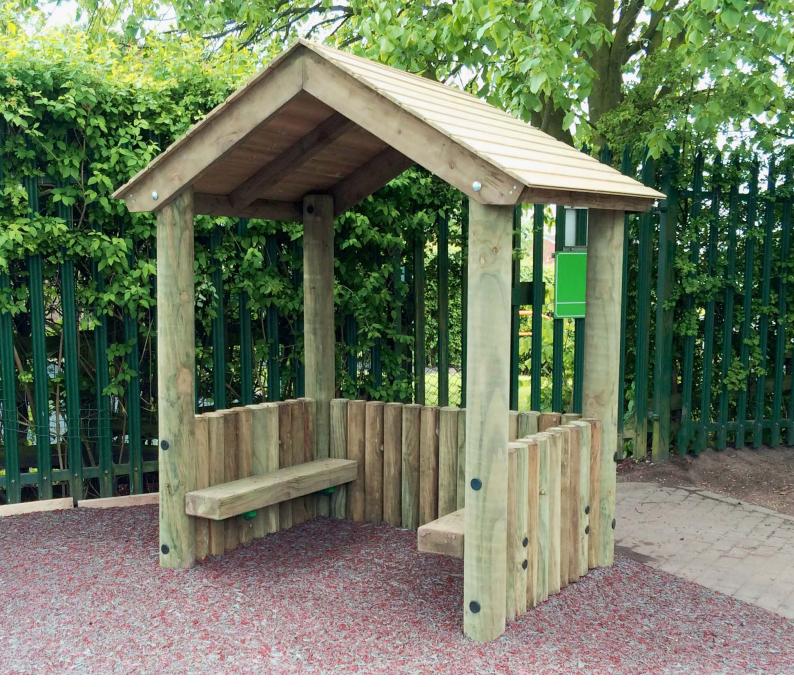

### **Picnic Shelter**

Seats and table constructed using 195 x 95mm sleepers. Shower proof roof constructed using shiplap boards. 2375 (L) × 1800 (₩) × 2220mm (H)

### **Seating Shelter**

Seats constructed using 195 x 95mm sleepers. Shower proof roof constructed using shiplap boards. 2375 (L) x 1800 (W) x 2220mm (H)

Shower proof roof constructed Seats constructed using 195 x 95mm sleepers.