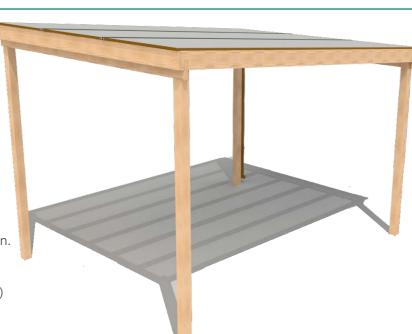

### **Square Shelter with** Seats, Infills and Floor

Shiplap or Felt Shingle Roof. Engraved HDPE entrance sign. Seats constructed using 195 x 95mm timber sleepers. Pre-assembled timber infill panels.

Infills on 4 sides with seating Seats approx 34 children\*

Steel feet options available upon request

Ш

7.2 x 4.4m Shelter Shiplap or Felt Shingle Roof. Available with various infill

and seating configurations. 7210 (L) x 4420 (W) x 3000mm (H)

7.2 x 4.4m Shelter A Infills on 3 sides with seating Seats approx 34 children\*