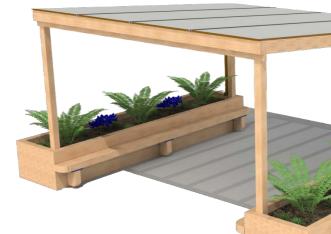

### 4 x 4m Polycarbonate Shelter with Planters and Seats.

Waterproof Polycarbonate roof construction. 95mm Square legs support timber frame. Plastic guttering and down spout. Sleeper planters on either side, 195mm Wide timber sleeper seats. **4 x 4m**: 4003 (**D**) × 5236 (**W**) × 2606mm (**H**)

## Sleeper planters can be added to any size shelter.