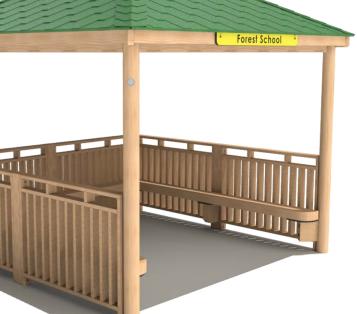

#### **Square Shelter** with Seats

Shiplap or Felt Shingle Roof. Engraved HDPE entrance sign. Seats constructed using 195 x 95mm timber sleepers.