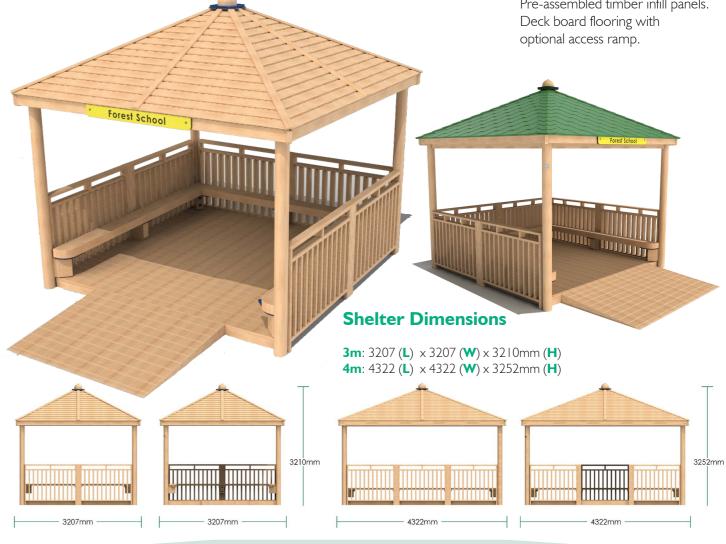

### **Shelter Dimensions**

**3m**: 3207 (**L**) × 3207 (**W**) × 3210mm (**H**) **4m**: 4322 (**L**) × 4322 (**W**) × 3252mm (**H**)

options may be available upon request.

**Forest School** 

Forest School

### **Square Shelter with** Seats, Infills and Floor

Shiplap or Felt Shingle Roof. Engraved HDPE entrance sign. Seats constructed using 195 x 95mm timber sleepers. Pre-assembled timber infill panels.

Infills on 4 sides with seating Seats approx 34 children\*

Steel feet options available upon request

Ш

7.2 x 4.4m Shelter Shiplap or Felt Shingle Roof. Available with various infill

and seating configurations. 7210 (L) x 4420 (W) x 3000mm (H)

7.2 x 4.4m Shelter A Infills on 3 sides with seating Seats approx 34 children\*