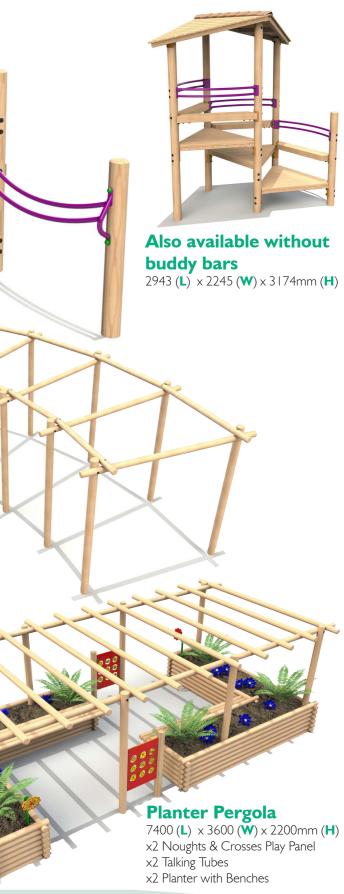

#### **Teen Tower with Buddy Bars**

Shower proof roof.

- Timber roof constructed using Shiplap boards and Cedar shingles.
- Seats constructed using 195 x 95mm sleepers.
- Curved metal back rests.
- 2974 (L) x 3481 (W) x 3174mm (H)

Shelters

**Circular Pergola** Inner Poles: 7710mm Outer Poles: 9790mm Inside Diameter: 13000mm

Height: 2600mm

-