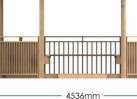

### **Shelter Dimensions**

**3m**: 3411 (L) x 2983 (W) x 2968mm (H) 4m: 4536 (L) x 3957 (W) x 3139mm (H) 5m: 5377 (L) x 4686 (W) x 3349mm (H)

Steel feet options available upon request

2965mm

Bespoke options available upon request

3431mm

5983mm