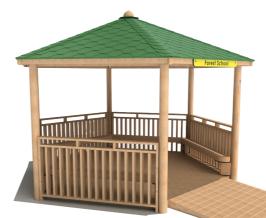

### Hexagonal **Shelters**

**Hex Shelter Only** Shiplap or Felt Shingle Roof Engraved HDPE entrance sign.

All hexagonal shelters are available with either a shower proof roof constructed using shiplap panels or a weather resistant felt shingle roof.

Forest School

Shelters come in 3m, 4m and 5m sizes with optional seats, infills, timber deck floor and access ramps.

Forest School

### Hexagonal Shelters

All hexagonal shelters are available in 3m, 4m and 5m sizes with optional seats, infills, timber deck floor and access ramps.

**Hex Shelter with Seats and Infills** Shiplap or Felt Shingle Roof. Engraved HDPE entrance sign. Seats constructed using  $195 \times 95$ mm timber sleepers. Pre-assembled timber infill panels.