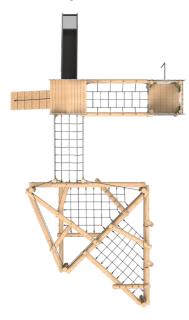

#### **Clamber Tower 2**

**Product Dimensions** 6091mm (L) 4842mm (W) 2678mm (H)

Minimum Surface Area: 54.32m<sup>2</sup> 9257mm (L) 8535mm (W)

Free Fall Height: 1500mm

## **Clamber Tower 2 Castle**

**Product Dimensions** 6636mm (L) 4842mm (W) 3535mm (H)

Minimum Surface Area: 54.54m<sup>2</sup> 9802mm (L) 8535mm (W)

Free Fall Height: 1500mm

Download our Clamber Stacks brochure online at www.aeevans.co.uk/brochures.