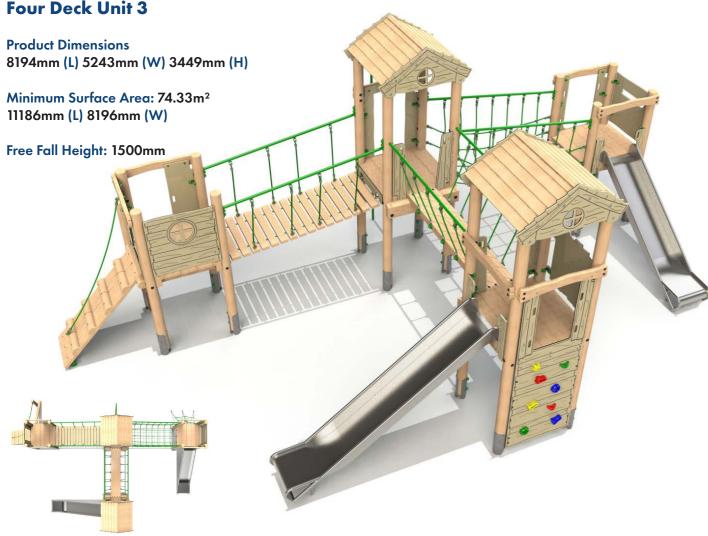

03mm (W) 3699mm (H)

Minimum Surface Area: 53.78m<sup>2</sup> 9846mm (L) 8786mm (W)



### **Triple Deck Unit 3**

**Product Dimensions** 7099mm (L) 4489mm (W) 3399mm (H)

Minimum Surface Area: 56.78m<sup>2</sup> 10054mm (L) 7958mm (W)

Free Fall Height: 1500mm

#### **Triple Deck Unit 4**

**Product Dimensions** 6982mm (L) 5059mm (W) 3449mm (H)

Minimum Surface Area: 54.83m<sup>2</sup> 10435mm (L) 7992mm (W)

Free Fall Height: 1677mm

#### Four Deck Unit 1

#### **Product Dimensions** 6546mm (L) 4664mm (W) 3149mm (H)

Minimum Surface Area: 58.06m<sup>2</sup> 9410mm (L) 7620mm (W)

Free Fall Height: 1200mm

#### Four Deck Unit 2

**Product Dimensions** 7508mm (L) 4630mm (W) 3501mm (H)

Minimum Surface Area: 69.74m<sup>2</sup> 10977mm (L) 7576mm (W)



## Timber \_ Towers Four Deck Unit 3



### Four Deck Unit 4

Product Dimensions 10371 mm (L) 4131 mm (W) 2970mm (H)

Minimum Surface Area: 62.32m<sup>2</sup> 13360mm (L) 7600mm (W)

Free Fall Height: 1500mm

#### Alt Four Deck Unit 1

#### Product Dimensions 6313mm (L) 6107mm (W) 3799mm (H)

Minimum Surface Area: 63.92m<sup>2</sup> 9289mm (L) 9099mm (W)

Free Fall Height: 1895mm

### Alt Four Deck Unit 2

Product Dimensions 9403mm (L) 8049mm (W) 2905mm (H)

Minimum Surface Area: 79.2m<sup>2</sup> 13332mm (L) 11038mm (W)







#### **Castle Tower 1**

**Product Dimensions** 3965mm (L) 2524mm (W) 3425mm (H)

Minimum Surface Area: 28.96m<sup>2</sup> 7408mm (L) 5449mm (W)









#### **Castle Tower 4**

**Product Dimensions** 4717mm (L) 3903mm (W) 3490mm (H)

Minimum Surface Area: 41.31 m<sup>2</sup> 7625mm (L) 7371mm (W)

Fre