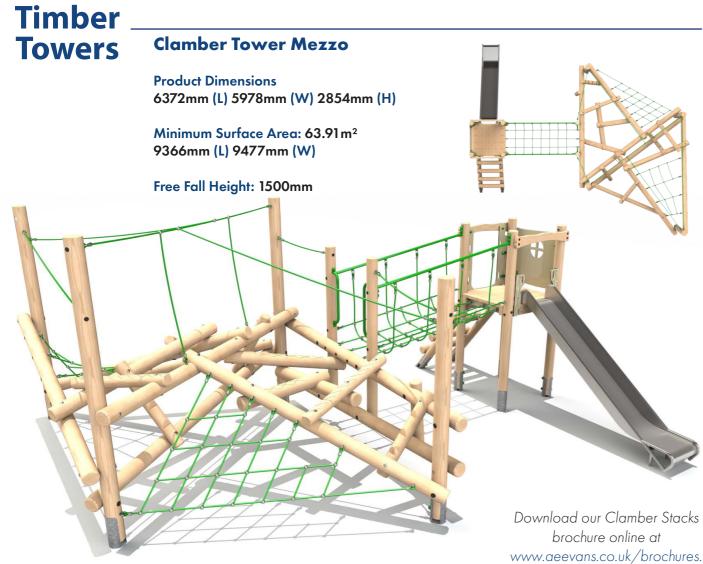

#### **Clamber Tower 2**

**Product Dimensions** 6091mm (L) 4842mm (W) 2678mm (H)

Minimum Surface Area: 54.32m<sup>2</sup> 9257mm (L) 8535mm (W)

Free Fall Height: 1500mm