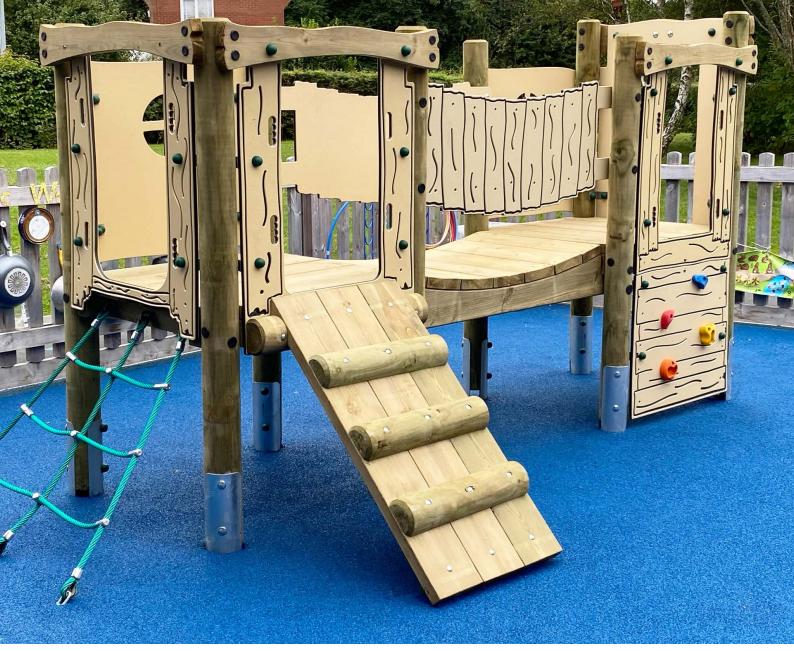

#### **Double Deck Unit 1**

**Product Dimensions** 5837mm (L) 2717mm (W) 2320mm (H)

Minimum Surface Area: 37.48m<sup>2</sup> 9289mm (L) 5706mm (W)

Free Fall Height: 1327mm