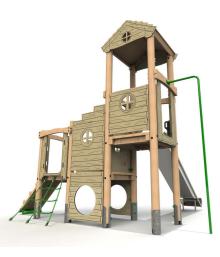

### **Double Deck Unit 2**

**Product Dimensions** 5744mm (L) 4145mm (W) 2310mm (H

Minimum Surface Area: 45.82m<sup>2</sup> 8734mm (L) 7614mm (W)

Free Fall Height: 1200mm

**Product Dimensions** 5550mm (L) 2094mm (W) 2970mm (H)