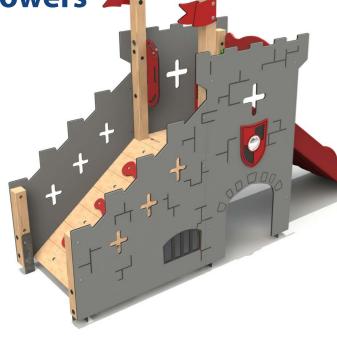

#### **Castle Tower 1**

**Product Dimensions** 3965mm (L) 2524mm (W) 3425mm (H)

Minimum Surface Area: 28.96m<sup>2</sup> 7408mm (L) 5449mm (W)

#### **Castle Tower 4**

**Product Dimensions** 4717mm (L) 3903mm (W) 3490mm (H)

Minimum Surface Area: 41.31 m<sup>2</sup> 7625mm (L) 7371mm (W)

Free Fall Height: 1500mm

#### **Castle Tower 5**

**Product Dimensions** 5684mm (L) 3965mm (W) 3460mm (H)

Minimum Surface Area: 42.57m<sup>2</sup> 8693mm (L) 7417mm (W)

Free Fall Height: 1500mm

Free Fall Height: 1500mm

Steel feet as standard, bespoke rope colours available.