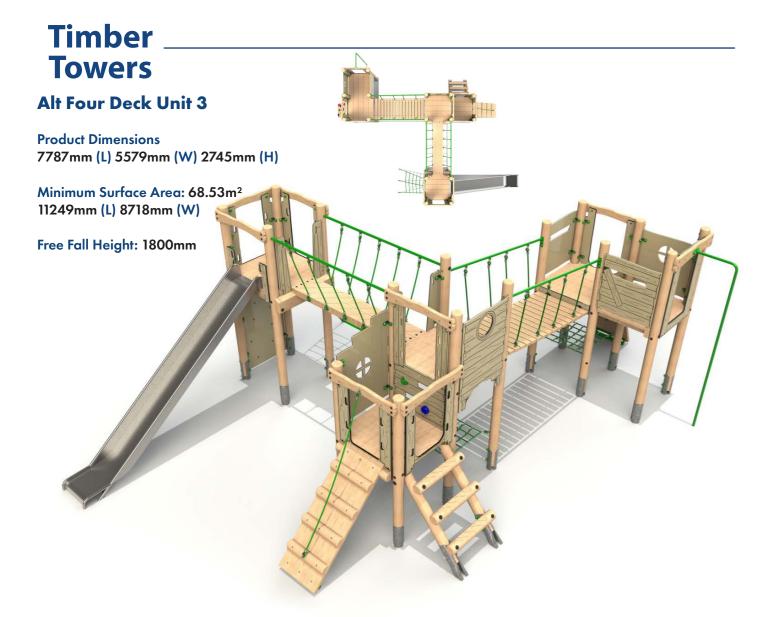

#### Alt Four Deck Unit 1

#### Product Dimensions 6313mm (L) 6107mm (W) 3799mm (H)

Minimum Surface Area: 63.92m<sup>2</sup> 9289mm (L) 9099mm (W)

Free Fall Height: 1895mm