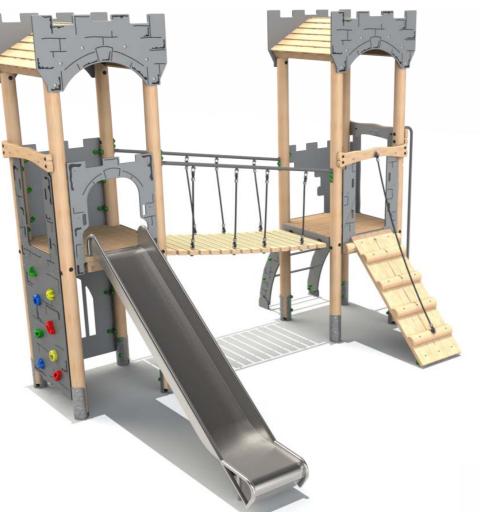

#### **Castle Tower 5**

**Product Dimensions** 5684mm (L) 3965mm (W) 3460mm (H)

Minimum Surface Area: 42.57m<sup>2</sup> 8693mm (L) 7417mm (W)

Free Fall Height: 1500mm

Free Fall Height: 1500mm

Steel feet as standard, bespoke rope colours available.