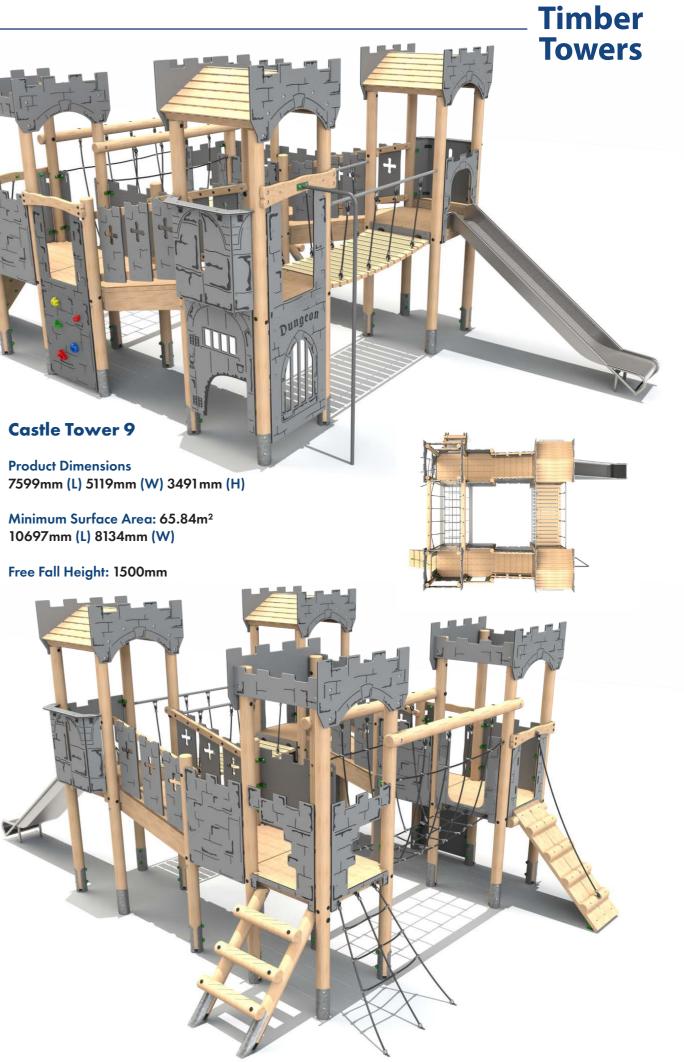

#### **Castle Tower 7**

**Product Dimensions** 9085mm (L) 6029mm (W)

Minimum Surface Area: 65.73m<sup>2</sup> 12531 mm (L) 9029mm (W)

Free Fall Height: 1927mm