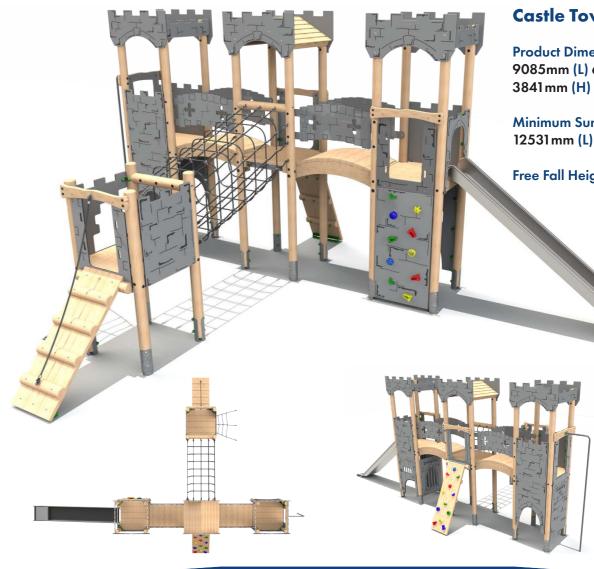

#### **Castle Tower 7**

**Product Dimensions** 9085mm (L) 6029mm (W)

Minimum Surface Area: 65.73m<sup>2</sup> 12531 mm (L) 9029mm (W)

Free Fall Height: 1927mm