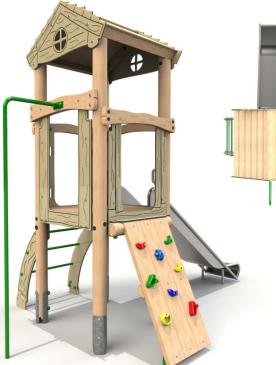

#### **Clamber Tower 2**

**Product Dimensions** 6091mm (L) 4842mm (W) 2678mm (H)

Minimum Surface Area: 54.32m<sup>2</sup> 9257mm (L) 8535mm (W)

Free Fall Height: 1500mm

## **Clamber Tower 2 Castle**

**Product Dimensions** 6636mm (L) 4842mm (W) 3535mm (H)

Minimum Surface Area: 54.54m<sup>2</sup> 9802mm (L) 8535mm (W)

Free Fall Height: 1500mm

Download our Clamber Stacks brochure online at www.aeevans.co.uk/brochures.