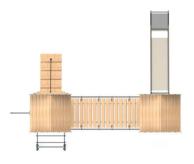

#### **Castle Tower 7**

**Product Dimensions** 9085mm (L) 6029mm (W)

Minimum Surface Area: 65.73m<sup>2</sup> 12531 mm (L) 9029mm (W)

Free Fall Height: 1927mm