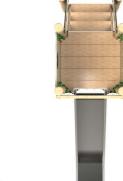

#### Four Deck Unit 1

#### **Product Dimensions** 6546mm (L) 4664mm (W) 3149mm (H)

Minimum Surface Area: 58.06m<sup>2</sup> 9410mm (L) 7620mm (W)

Free Fall Height: 1200mm