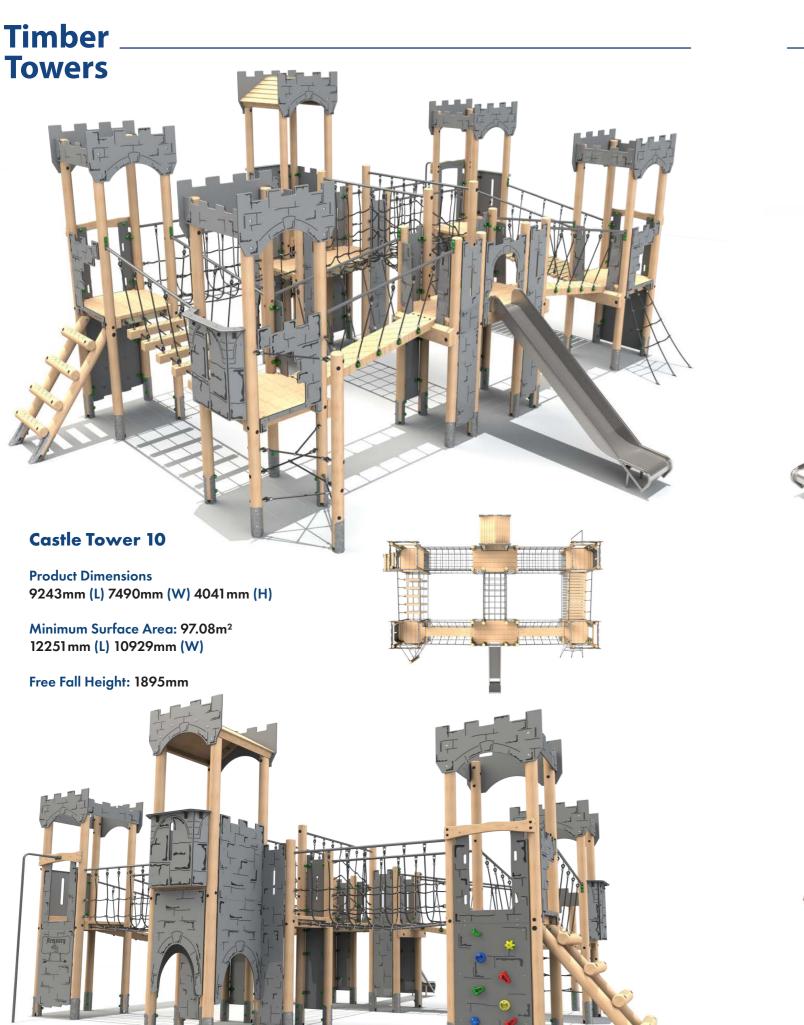

## **Clamber Tower 2 Castle**

**Product Dimensions** 6636mm (L) 4842mm (W) 3535mm (H)

Minimum Surface Area: 54.54m<sup>2</sup> 9802mm (L) 8535mm (W)

Free Fall Height: 1500mm

Download our Clamber Stacks brochure online at www.aeevans.co.uk/brochures.