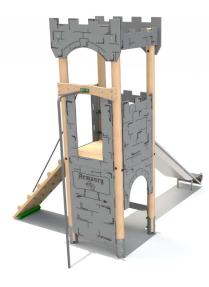

#### **Castle Tower 1**

**Product Dimensions** 3965mm (L) 2524mm (W) 3425mm (H)

Minimum Surface Area: 28.96m<sup>2</sup> 7408mm (L) 5449mm (W)