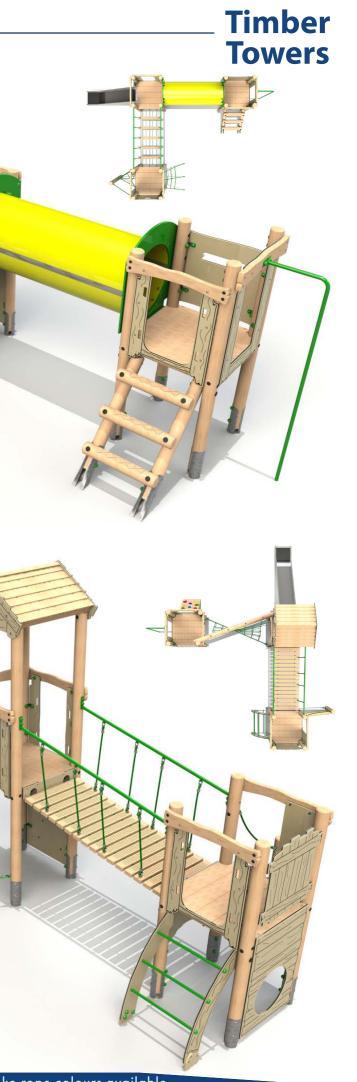

49mm (H)

Minimum Surface Area: 34.61 m<sup>2</sup> 8136mm (L) 6143mm (W)

Free Fall Height: 1200mm



## Timber **Towers**



#### Alt Double Deck Unit 4

**Product Dimensions** 4233mm (L) 3880mm (W) 3699mm (H)

Minimum Surface Area: 35.57m<sup>2</sup> 7363mm (L) 7216mm (W)

Free Fall Height: 1500mm



### Alt Double Deck Unit 3

**Product Dimensions** 6706mm (L) 2841mm (W) 2605mm (H)

Minimum Surface Area: 41.6m<sup>2</sup> 10175mm (L) 5813mm (W)

Free Fall Height: 1500mm

### **Triple Deck Unit 1**

**Product Dimensions** 6638mm (L) 4081mm (W) 2310mm (H)

Minimum Surface Area: 52.58m<sup>2</sup> 10090mm (L) 7036mm (W)

Free Fall Height: 1200mm

## Triple Deck Unit 2

**Product Dimensions** 6377mm (L) 5803mm (W) 3699mm (H)

Minimum Surface Area: 53.78m<sup>2</sup> 9846mm (L) 8786mm (W)



### **Triple Deck Unit 3**

**Product Dimensions** 7099mm (L) 4489mm (W) 3399mm (H)

Minimum Surface Area: 56.78m<sup>2</sup> 10054mm (L) 7958mm (W)

Free Fall Height: 1500mm

#### **Triple Deck Unit 4**

**Product Dimensions** 6982mm (L) 5059mm (W) 3449mm (H)

Minimum Surface Area: 54.83m<sup>2</sup> 10435mm (L) 7992mm (W)

Free Fall Height: 1677mm

#### Four Deck Unit 1

#### **Product Dimensions** 6546mm (L) 4664mm (W) 3149mm (H)

Minimum Surface Area: 58.06m<sup>2</sup> 9410mm (L) 7620mm (W)

Free Fall Height: 1200mm

#### Four Deck Unit 2

**Product Dimensions** 7508mm (L) 4630mm (W) 3501mm (H)

Minimum Surface Area: 69.74m<sup>2</sup> 10977mm (L) 7576mm (W)



## Timber \_ Towers Four Deck Unit 3



### Four Deck Unit 4

Product Dimensions 10371 mm (L) 4131 mm (W) 2970mm (H)

Minim