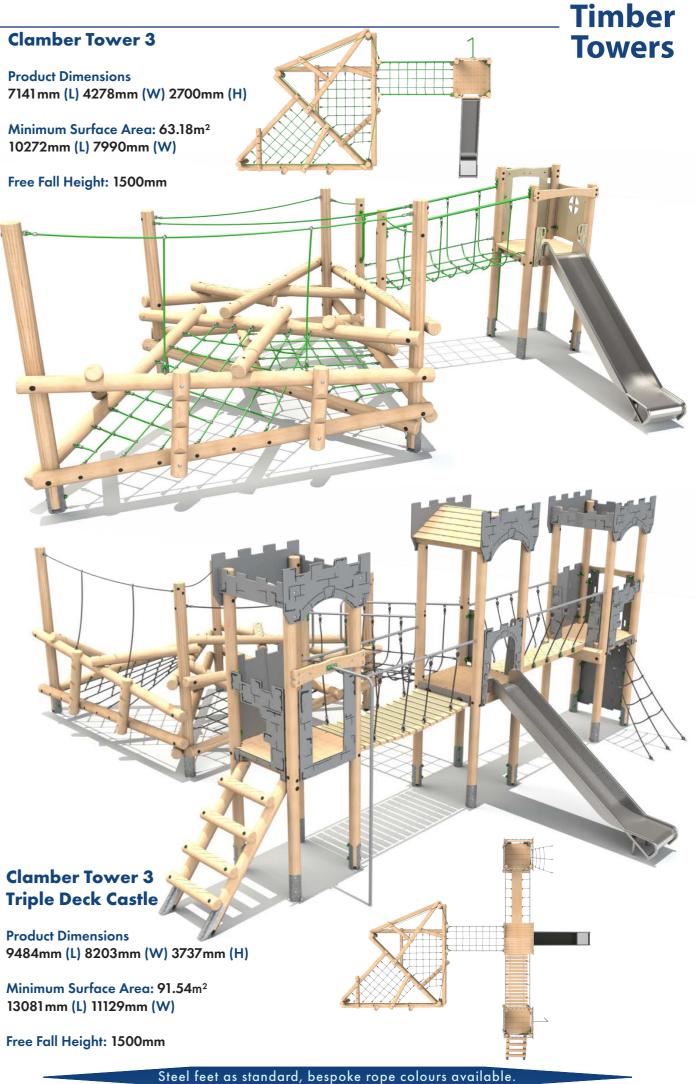

#### **Clamber Tower 2**

**Product Dimensions** 6091mm (L) 4842mm (W) 2678mm (H)

Minimum Surface Area: 54.32m<sup>2</sup> 9257mm (L) 8535mm (W)

Free Fall Height: 1500mm

## **Clamber Tower 2 Castle**

**Product Dimensions** 6636mm (L) 4842mm (W) 3535mm (H)

Minimum Surface Area: 54.54m<sup>2</sup> 9802mm (L) 8535mm (W)

Free Fall Height: 1500mm

Download our Clamber Stacks brochure online at www.aeevans.co.uk/brochures.

**Clamber Tower 3 Double Deck Castle** 

**Product Dimensions** 9484mm (L) 5543mm (W) 3740mm (H)

Minimum Surface Area: 78.91 m<sup>2</sup> 13081 mm (L) 8467 mm (W)

Free Fall Height: 1500mm

Triple Deck Castle

9484mm (L) 8203mm (W) 3737mm (H)

13081 mm (L) 11129 mm (W)