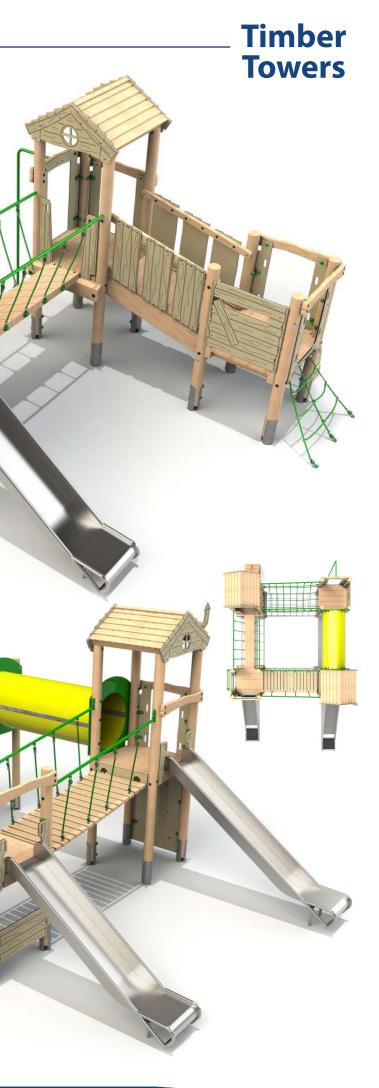

2

**Product Dimensions** 6377mm (L) 5803mm (W) 3699mm (H)

Minimum Surface Area: 53.78m<sup>2</sup> 9846mm (L) 8786mm (W)



### **Triple Deck Unit 3**

**Product Dimensions** 7099mm (L) 4489mm (W) 3399mm (H)

Minimum Surface Area: 56.78m<sup>2</sup> 10054mm (L) 7958mm (W)

Free Fall Height: 1500mm

#### **Triple Deck Unit 4**

**Product Dimensions** 6982mm (L) 5059mm (W) 3449mm (H)

Minimum Surface Area: 54.83m<sup>2</sup> 10435mm (L) 7992mm (W)

Free Fall Height: 1677mm

#### Four Deck Unit 1

#### **Product Dimensions** 6546mm (L) 4664mm (W) 3149mm (H)

Minimum Surface Area: 58.06m<sup>2</sup> 9410mm (L) 7620mm (W)

Free Fall Height: 1200mm

#### Four Deck Unit 2

**Product Dimensions** 7508mm (L) 4630mm (W) 3501mm (H)

Minimum Surface Area: 69.74m<sup>2</sup> 10977mm (L) 7576mm (W)



## Timber \_ Towers Four Deck Unit 3



### Four Deck Unit 4

Product Dimensions 10371 mm (L) 4131 mm (W) 2970mm (H)

Minimum Surface Area: 62.32m<sup>2</sup> 13360mm (L) 7600mm (W)

Free Fall Height: 1500mm

#### Alt Four Deck Unit 1

#### Product Dimensions 6313mm (L) 6107mm (W) 3799mm (H)

Minimum Surface Area: 63.92m<sup>2</sup> 9289mm (L) 9099mm (W)

Free Fall Height: 1895mm

### Alt Four Deck Unit 2

Product Dimensions 9403mm (L) 8049mm (W) 2905mm (H)

Minimum Surface Area: 79.2m<sup>2</sup> 13332mm (L) 11038mm (W)







#### **Castle Tower 1**

**Product Dimensions** 3965mm (L) 2524mm (W) 3425mm (H)

Minimum Surface Area: 28.96m<sup>2</sup> 7408mm (L) 5449mm (W)









#### **Castle Tower 4**

**Product Dimensions** 4717mm (L) 3903mm (W) 3490mm (H)

Minimum Surface Area: 41.31