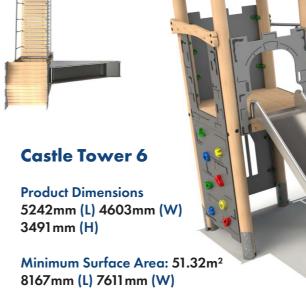

#### **Castle Tower 5**

**Product Dimensions** 5684mm (L) 3965mm (W) 3460mm (H)

Minimum Surface Area: 42.57m<sup>2</sup> 8693mm (L) 7417mm (W)

Free Fall Height: 1500mm

Free Fall Height: 1500mm

Steel feet as standard, bespoke rope colours available.