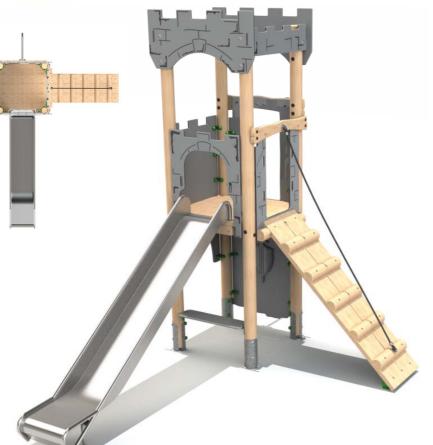

#### **Castle Tower 4**

**Product Dimensions** 4717mm (L) 3903mm (W) 3490mm (H)

Minimum Surface Area: 41.31 m<sup>2</sup> 7625mm (L) 7371mm (W)

Free Fall Height: 1500mm

#### **Castle Tower 5**

**Product Dimensions** 5684mm (L) 3965mm (W) 3460mm (H)

Minimum Surface Area: 42.57m<sup>2</sup> 8693mm (L) 7417mm (W)

Free Fall Height: 1500mm

Free Fall Height: 1500mm

Steel feet as standard, bespoke rope colours available.