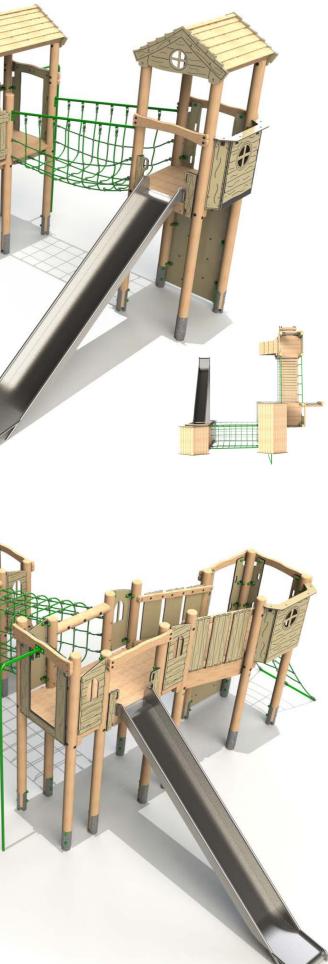

#### Alt Four Deck Unit 1

#### Product Dimensions 6313mm (L) 6107mm (W) 3799mm (H)

Minimum Surface Area: 63.92m<sup>2</sup> 9289mm (L) 9099mm (W)

Free Fall Height: 1895mm