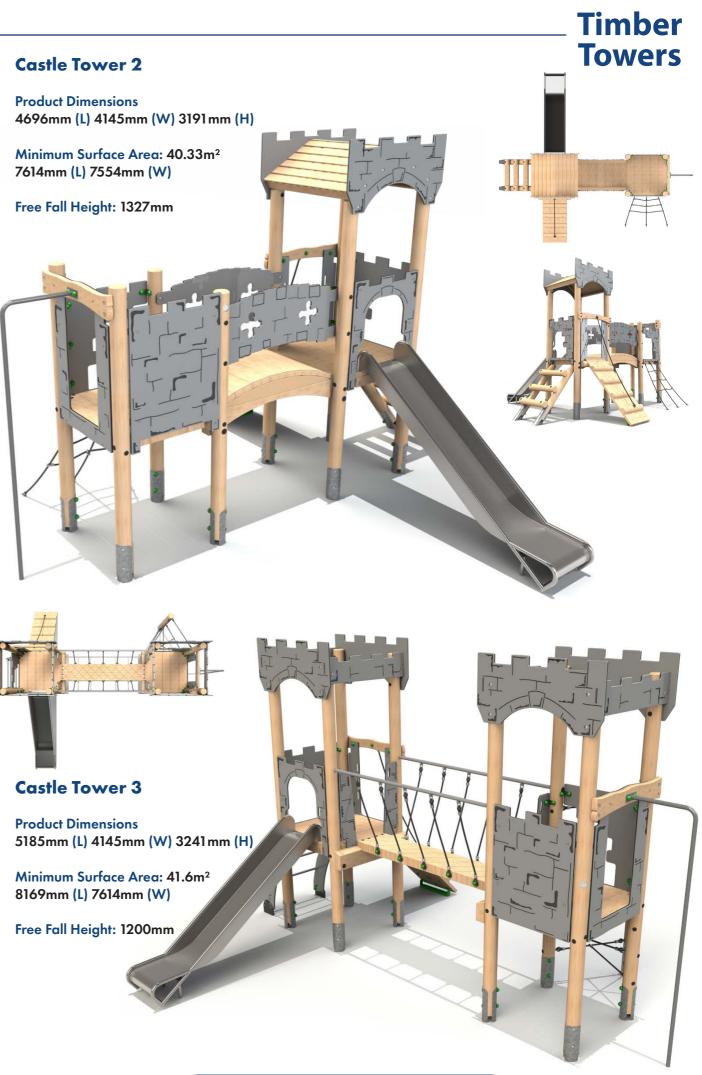

### **Double Deck Unit 2**

**Product Dimensions** 5744mm (L) 4145mm (W) 2310mm (H

Minimum Surface Area: 45.82m<sup>2</sup> 8734mm (L) 7614mm (W)

Free Fall Height: 1200mm

**Product Dimensions** 5550mm (L) 2094mm (W) 2970mm (H)

Minimum Surface Area: 32.97m<sup>2</sup> 8984mm (L) 5102mm (W)

Free Fall Height: 1500mm

### **Double Deck Unit 3**

**Product Dimensions** 6613mm (L) 1669mm (W) 3149mm (H)

Minimum Surface Area: 39.05m<sup>2</sup> 10082mm (L) 4607mm (W)

Free Fall Height: 1200mm

0.81