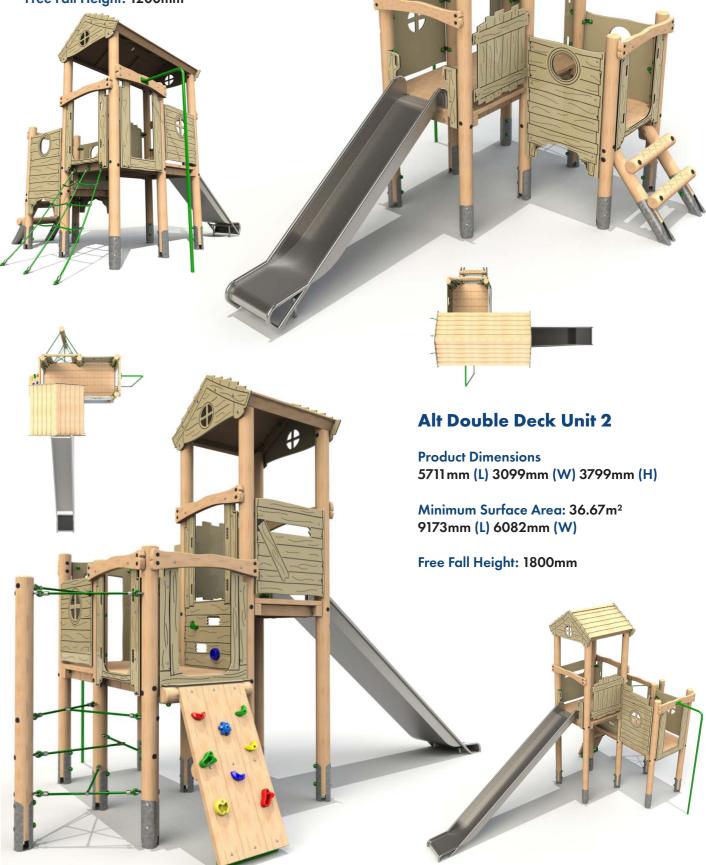

### **Double Deck Unit 2**

**Product Dimensions** 5744mm (L) 4145mm (W) 2310mm (H

Minimum Surface Area: 45.82m<sup>2</sup> 8734mm (L) 7614mm (W)

Free Fall Height: 1200mm

**Product Dimensions** 5550mm (L) 2094mm (W) 2970mm (H)