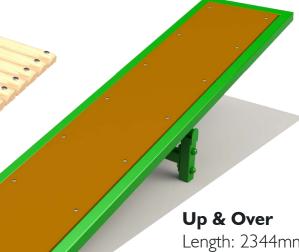

# **Rock and Roller** Length: 3385mm Width: 910mm

Height: 280mm FFH: 280mm

Length: 2344mm Width: 600mm Height: 653mm FFH: 377mm