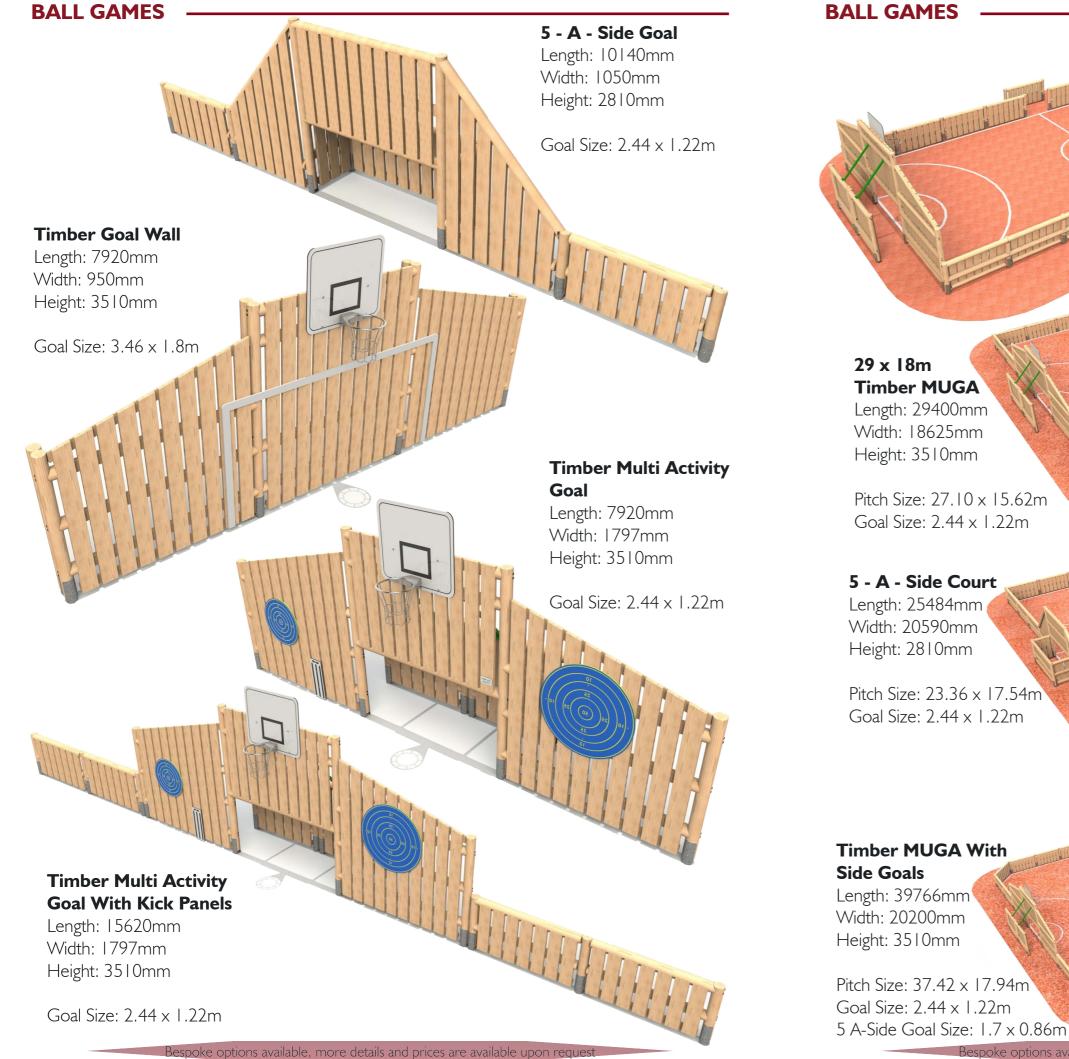

## Timber MUGA's can be produced to any size.

## 18 x 10m Timber MUGA

Length: 18200mm Width: 10270mm Height: 3510mm

Pitch Size: 15.85 x 7.92m Goal Size: 2.44 x 1.22m

Established for over 50 years, A E Evans are the UK's market leader in the design and manufacture of timber based play equipment for supply directly to the trade. All products are designed and produced in the UK from sustainably sourced timber and EvaRound timbers can be FSC<sup>®</sup> certified (FSC<sup>®</sup> C102594) on request.