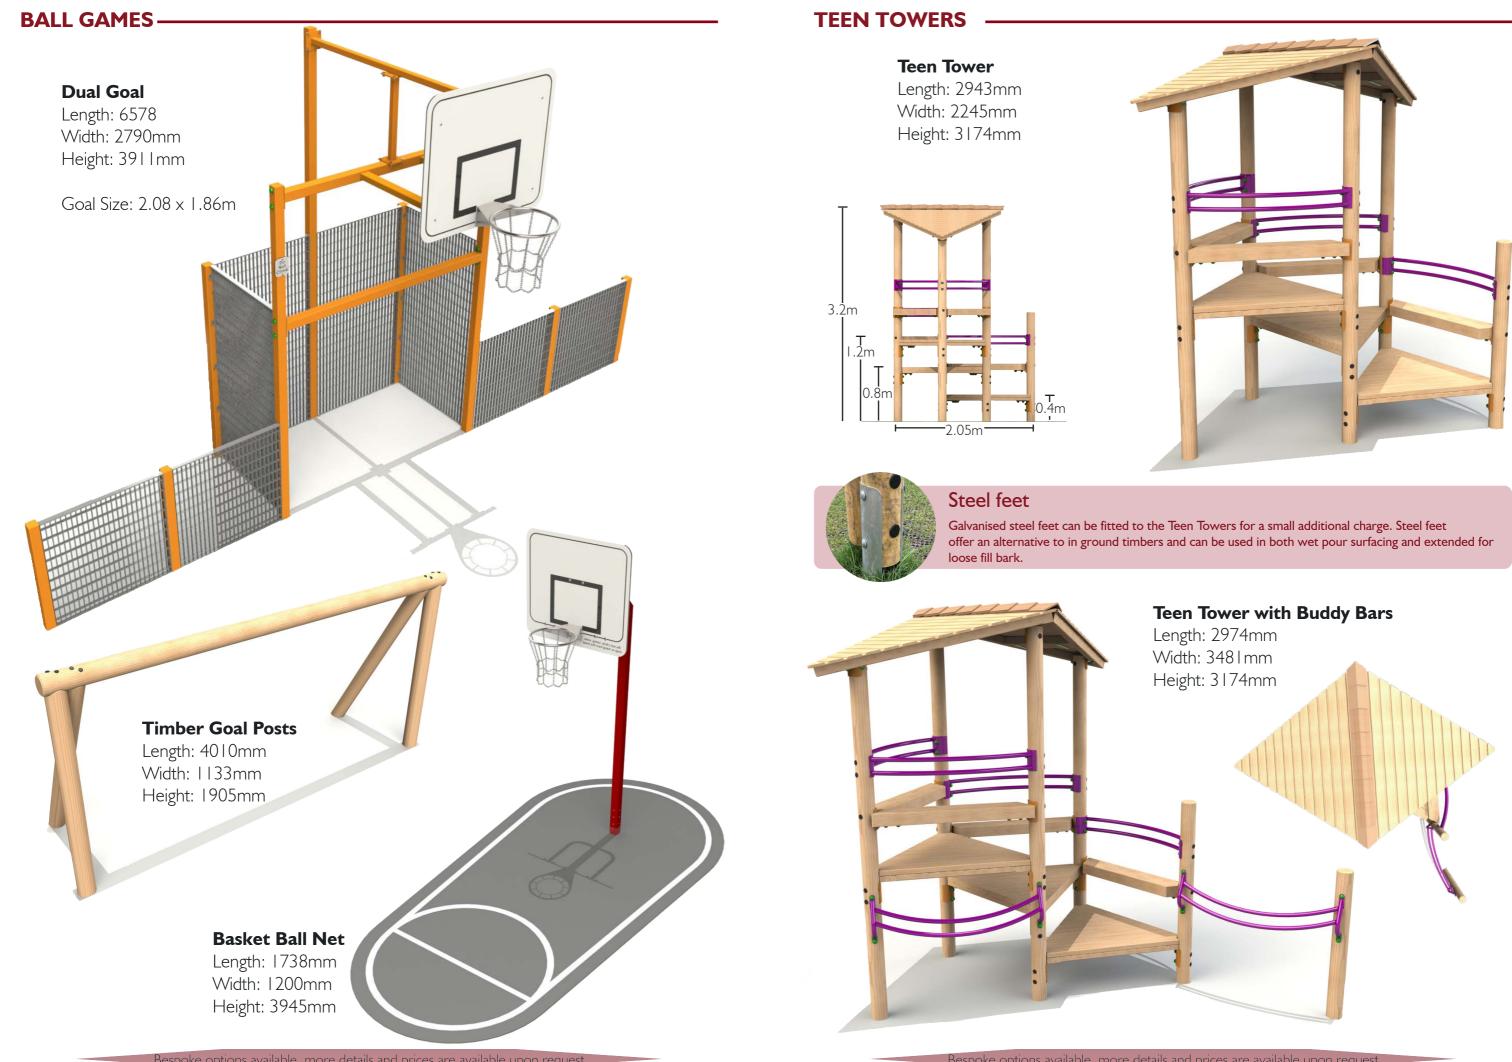

The ability to offer unrivalled value for money whilst still ensuring exceptional quality and longevity is key to A E Evans. The Teenage range offers older children space to play, exercise and hangout. Our uncompromising approach to safety during the design and manufacturing process is paramount. With this in mind all the items in the Teenage range are designed to meet the requirements of BS EN 1176.