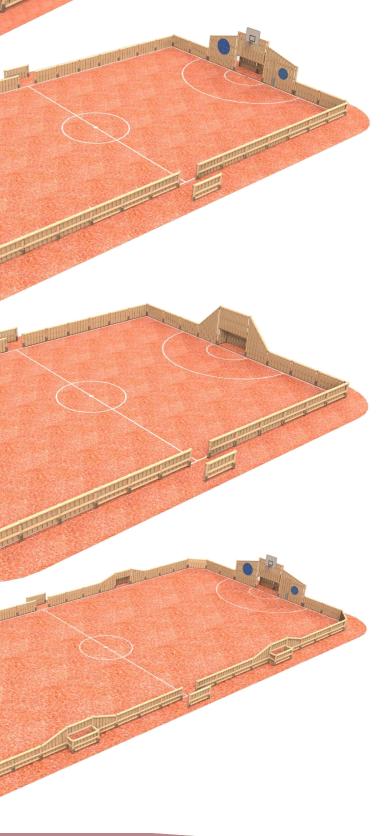

## Timber MUGA's can be produced to any size.

## 18 x 10m Timber MUGA

Length: 18200mm Width: 10270mm Height: 3510mm

Pitch Size: 15.85 x 7.92m Goal Size: 2.44 x 1.22m

Established for over 50 years, A E Evans are the UK's market leader in the design and manufacture of timber based play equipment for supply directly to the trade. All products are designed and produced in the UK from sustainably sourced timber and EvaRound timbers can be FSC<sup>®</sup> certified (FSC<sup>®</sup> C102594) on request.