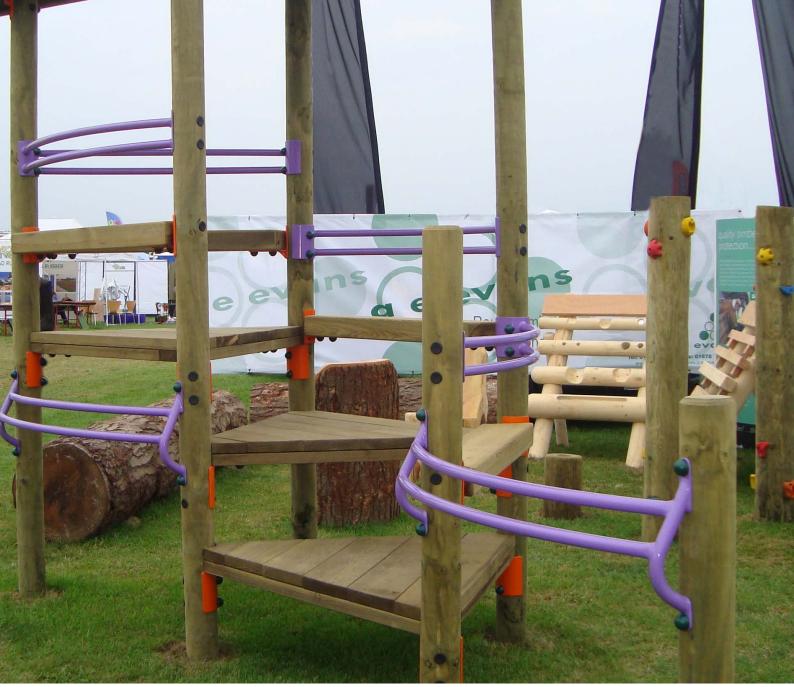

The ability to offer unrivalled value for money whilst still ensuring exceptional quality and longevity is key to A E Evans. The Teenage range offers older children space to play, exercise and hangout. Our uncompromising approach to safety during the design and manufacturing process is paramount. With this in mind all the items in the Teenage range are designed to meet the requirements of BS EN 1176.