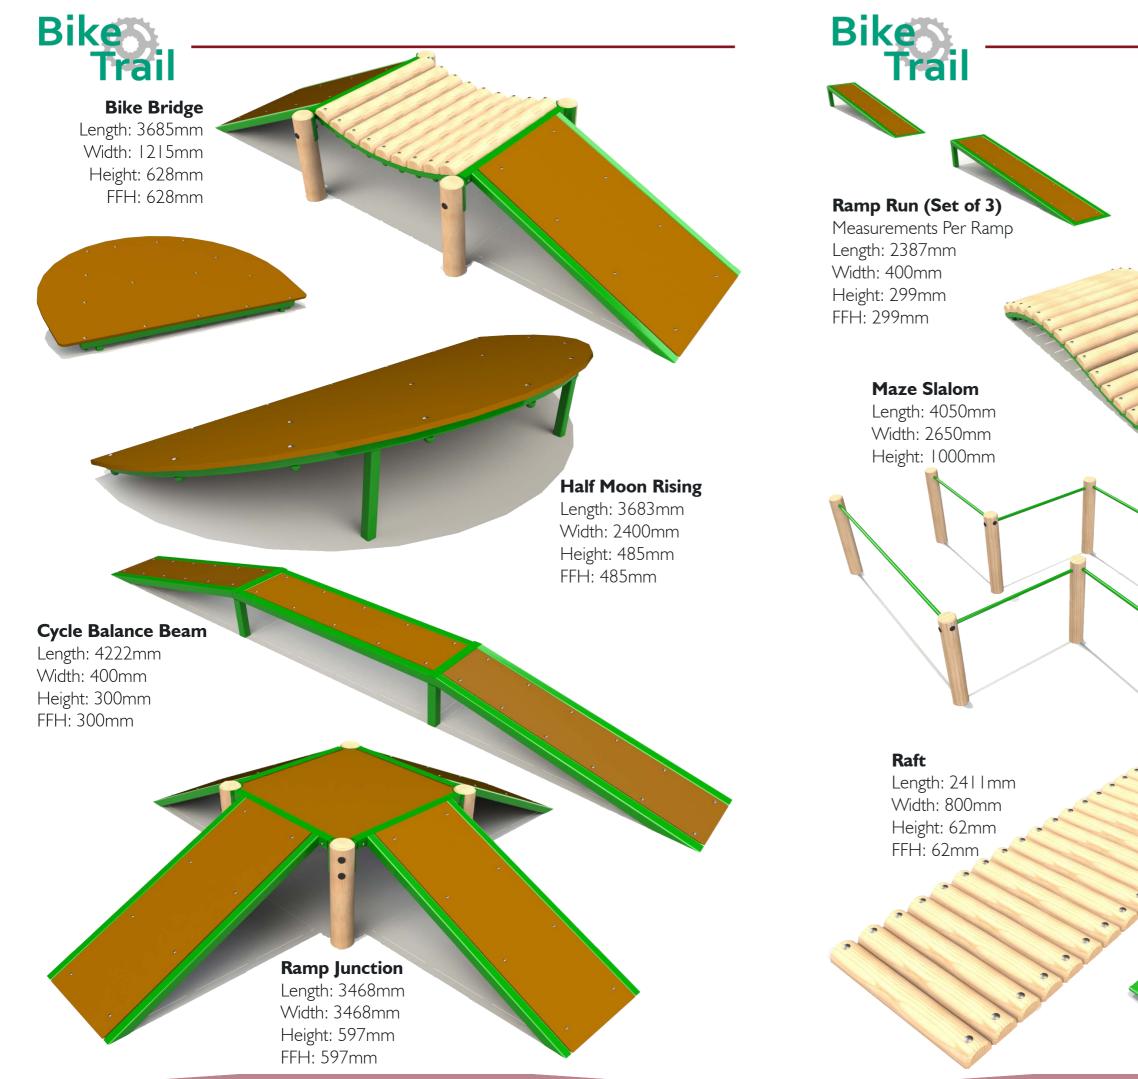

**R** 

XAAA



## **Miniature Slalom**

Diameter: 150mm Height: 400mm FFH: 400mm





# **Rock and Roller** Length: 3385mm Width: 910mm

Height: 280mm FFH: 280mm



Length: 2344mm Width: 600mm Height: 653mm FFH: 377mm



## Timber MUGA's can be produced to any size.



## 18 x 10m Timber MUGA

Length: 18200mm Width: 10270mm Height: 3510mm

Pitch Size: 15.85 x 7.92m Goal Size: 2.44 x 1.22m







Established for over 50 years, A E Evans are the UK's market leader in the design and manufacture of timber based play equipment for supply directly to the trade. All products are designed and produced in the UK from sustainably sourced timber and EvaRound timbers can be FSC<sup>®</sup> certified (FSC<sup>®</sup> C102594) on request.

The ability to offer unrivalled value for money whilst still ensuring excepti