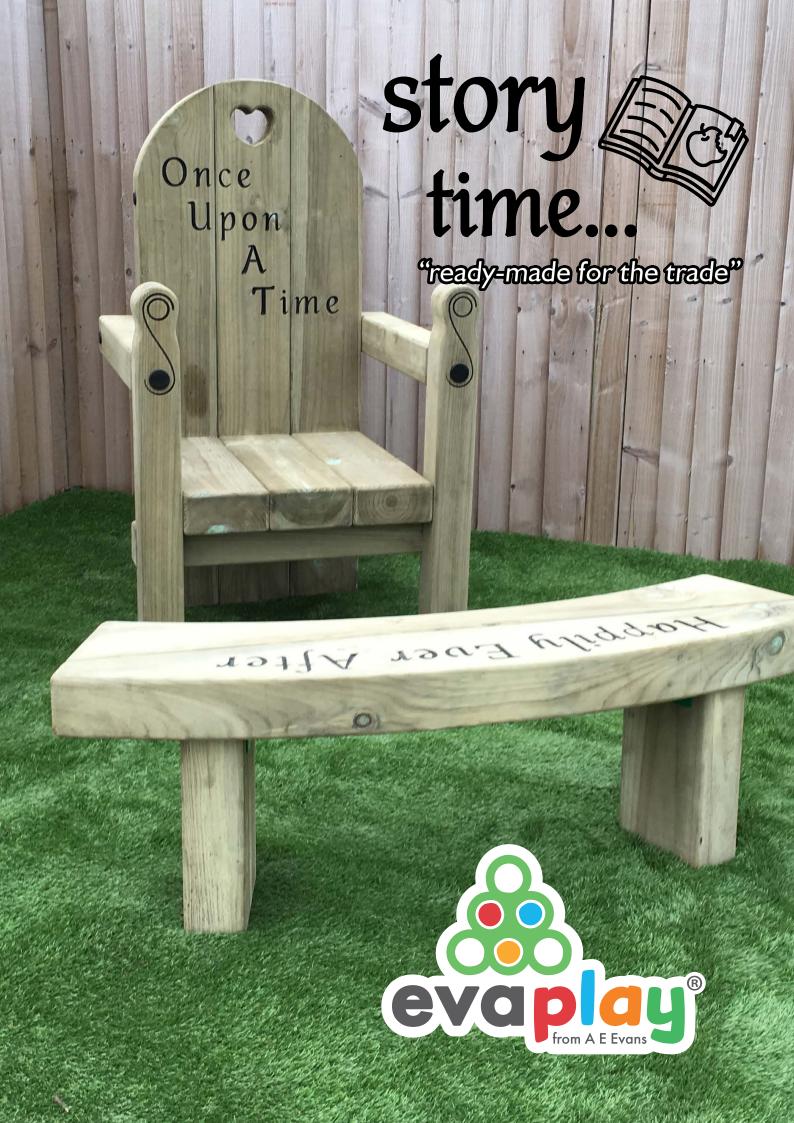

## **Bespoke options Available** Story Time Areas Fable Area Once Upon a Time Chair x I 1.3m Curved Sleeper Bench x 5 Fairy Tale Area Once Upon a Time Chair x I Fairy Tale Button Stools x 15 Tall Tale Area Once Upon a Time Chair x I 1.4m Sleeper Benches x 3 Gather Round Area Once Upon a Time Chair x I 3m Open Octagonal Bench x 1 **Enchantment Area** All areas also available Once Upon a Time Chair x I Fairy Tale Button Stools x 15 with the Story Telling 1.8m Curved Sleeper Benches x 3 Chair.