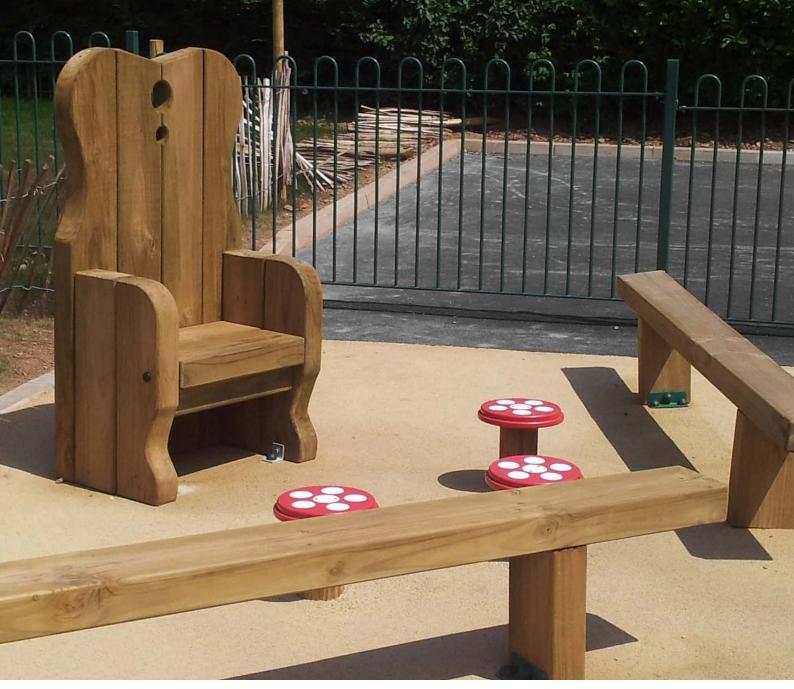

## **Bespoke options Available** Story Time Areas Fable Area Once Upon a Time Chair x I 1.3m Curved Sleeper Bench x 5 Fairy Tale Area Once Upon a Time Chair x I Fairy Tale Button Stools x 15 Tall Tale Area Once Upon a Time Chair x I 1.4m Sleeper Benches x 3 Gather Round Area Once Upon a Time Chair x I 3m Open Octagonal Bench x 1 **Enchantment Area** All areas also available Once Upon a Time Chair x I Fairy Tale Button Stools x 15 with the Story Telling 1.8m Curved Sleeper Benches x 3 Chair.