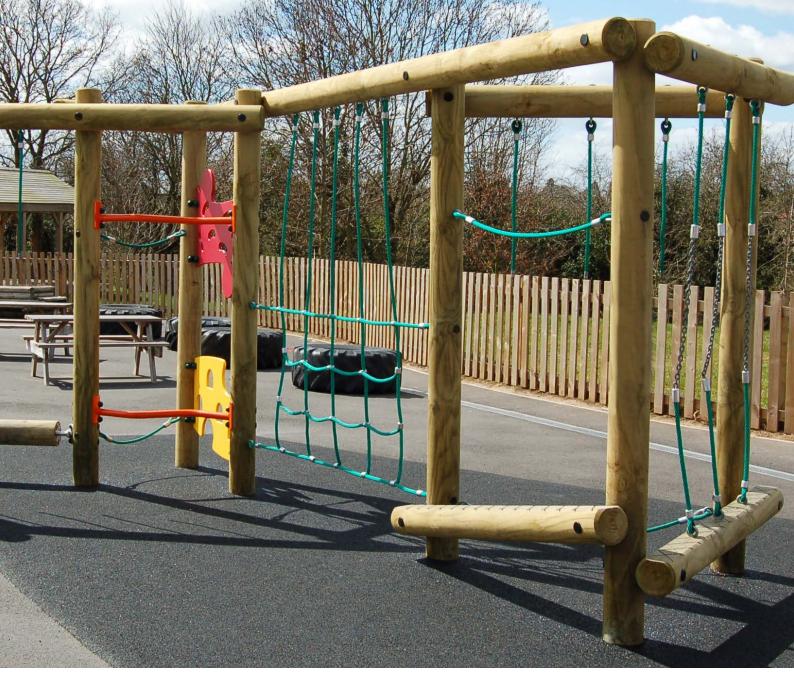

Consists of: Jigsaw Traverse Panels Rope Weave Traverse Net Log Rope Rope Walk Timber Log Climber

Tarzan Traverse Spider Web Net Drop Rope Traverse Cross Rope Balance Beam Log Roll

All Play Frames are supplied with steel feet as standard