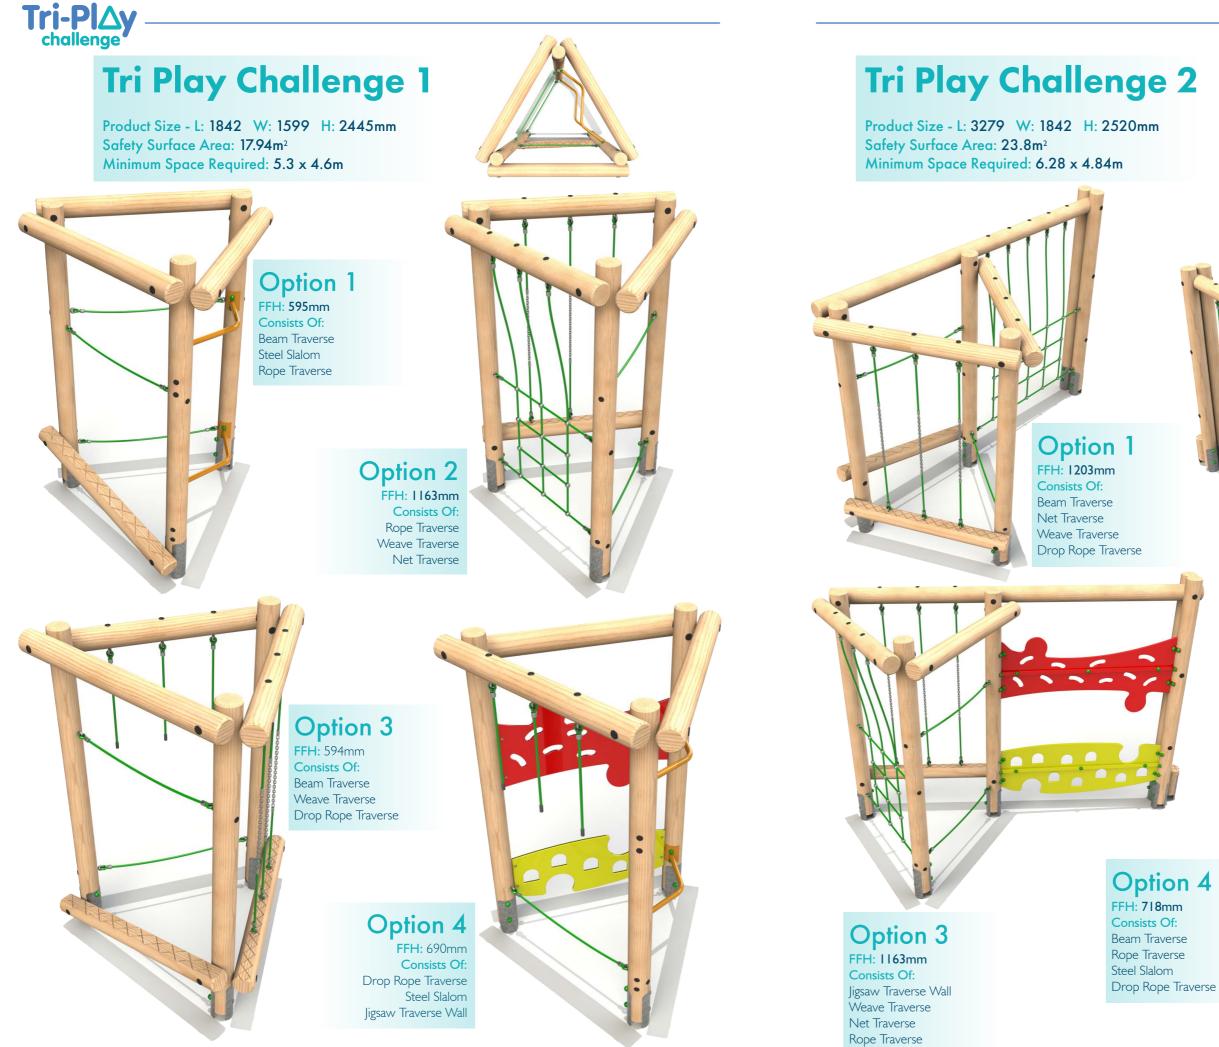

## **Option 2**

FFH: 759mm **Consists Of:** Drop Rope Traverse Steel Slalom Jigsaw Traverse Wall Log Roll With Drop Ropes

## **Option 2**

FFH: 1163mm Consists Of: Drop RopeTraverse Beam Traverse Net Traverse Steel Slalom

### **Option 1**

FFH: 1178mm Consists Of: Net Traverse Beam Traverse Weave Traverse Log Roll With Drop Ropes Jigsaw Traverse Wall Steel Slalom Drop Rope Traverse Rope Traverse

Rope Traverse (X2) ligsaw Traverse Wall Weave Traverse