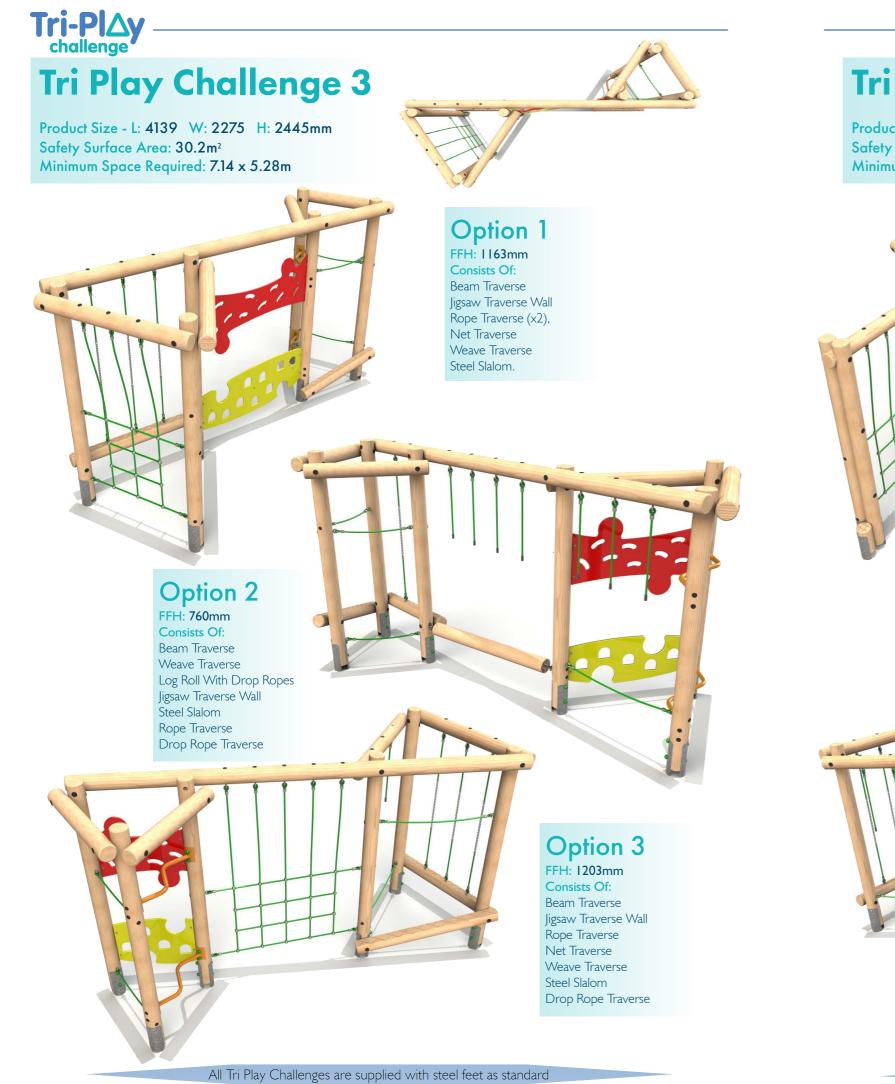

### **Option 1**

FFH: 1178mm Consists Of: Net Traverse Beam Traverse Weave Traverse Log Roll With Drop Ropes Jigsaw Traverse Wall Steel Slalom Drop Rope Traverse Rope Traverse

Rope Traverse (X2) ligsaw Traverse Wall Weave Traverse

## **Option 3**

FFH: 1203mm Consists Of: Log Roll With Drop Ropes Rope Traverse Jigsaw Traverse Wall Net Traverse Drop Rope Traverse Weave Traverse Beam Traverse Steel Slalom

L: 3220 W: 3100 H: 2329mm FFH: 2050mm Safety Surface Area: 47.49m<sup>2</sup> Min Space: 7.14 x 7.02m Consists of: Climb Wall Climb Net Climb Ladder Vertical Climb Rings Roll Over Bars/Chin Up Bars Staggered Ladder Tarzan Rings Beam Cross Rope Rope Walk