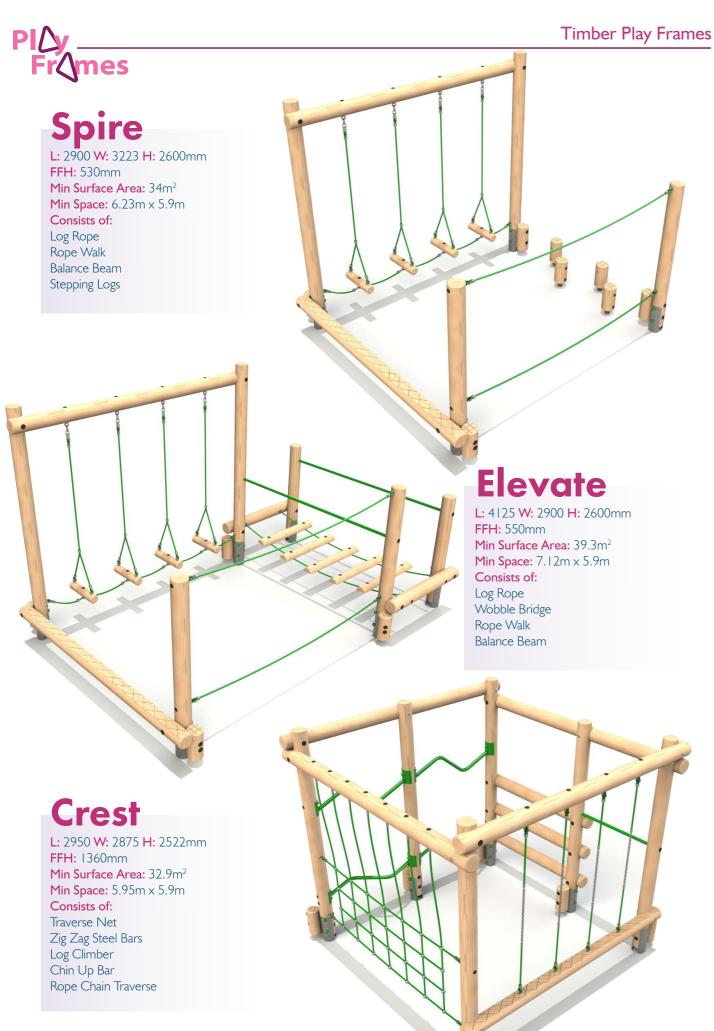

# 

D





All Play Frames are supplied with steel feet as standard

Peak

**Timber Play Frames** 

L: 3631 W: 3162 H: 2650mm FFH: 1290mm Safety Surface Area: 38.5m<sup>2</sup> Min Space: 6.16 x 6.63m Consists of: Log Rope Timber Log Climber Rope Walk Traverse Net Drop Rope Traverse

All Diay Frames a

:







L: 3512 W: 3062 H: 2600mm FFH: 1490mm Safety Surface Area: 37.56m<sup>2</sup> Min Space: 6.5 x 6.1m Consists of: Rope Walk Log Roll with Drop Ropes Cross Rope Timber Log Climber







Consists of: ligsaw Traverse Panels Rope Weave Traverse Net Log Rope Rope Walk Timber Log Climber Tarzan Traverse Cross Rope Balance Beam Log Roll Tarzan Ring Beam

Consists of: Jigsaw Traverse Panels Rope Weave Traverse Net Log Rope Rope Walk Timber Log Climber

Tarzan Traverse Spider Web Net Drop Rope Traver