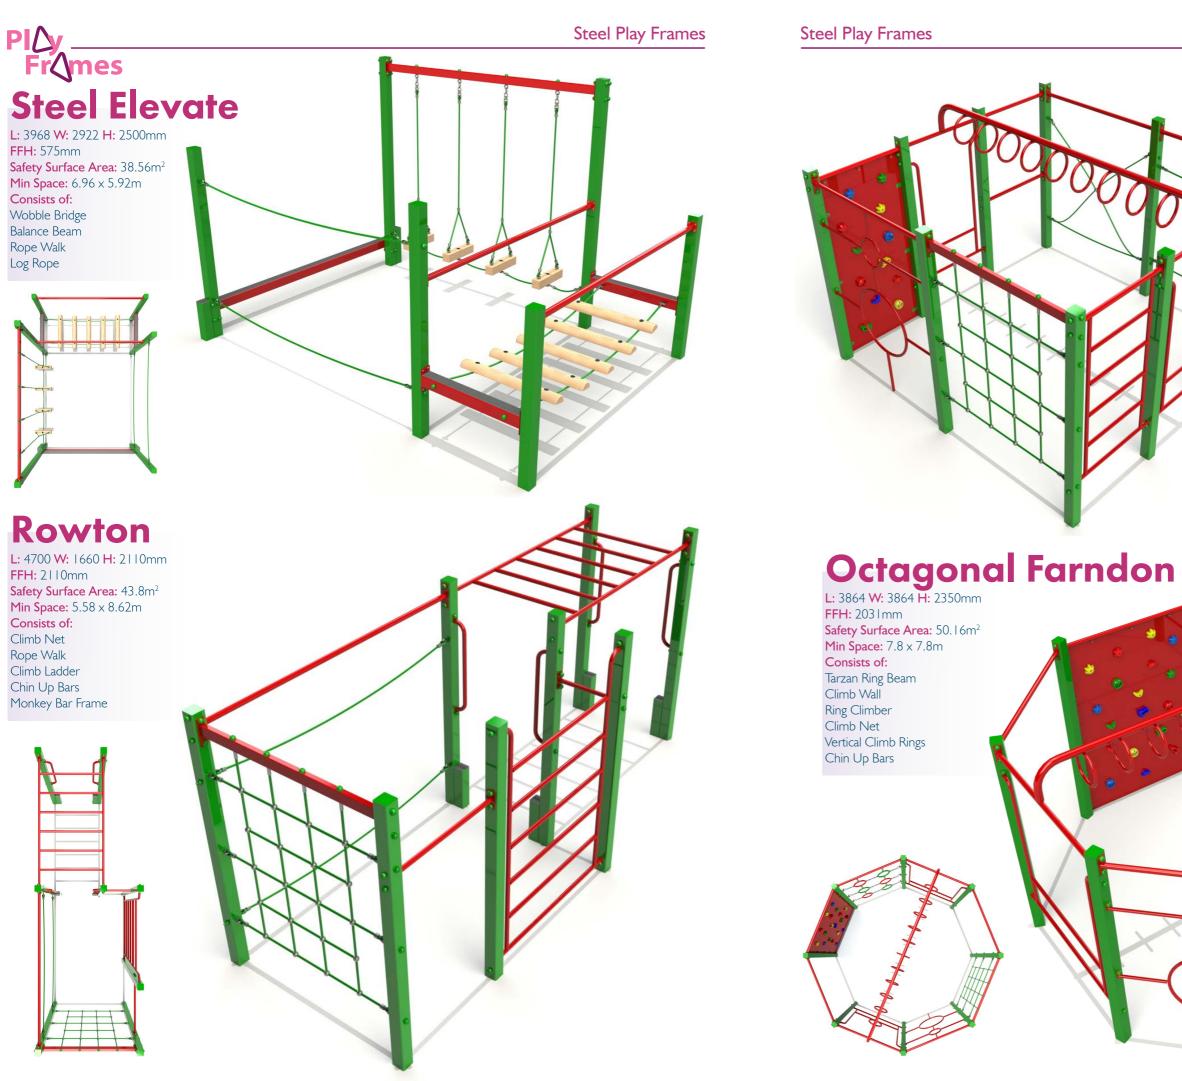

### **Option 1**

FFH: 1178mm Consists Of: Net Traverse Beam Traverse Weave Traverse Log Roll With Drop Ropes Jigsaw Traverse Wall Steel Slalom Drop Rope Traverse Rope Traverse

Rope Traverse (X2) ligsaw Traverse Wall Weave Traverse