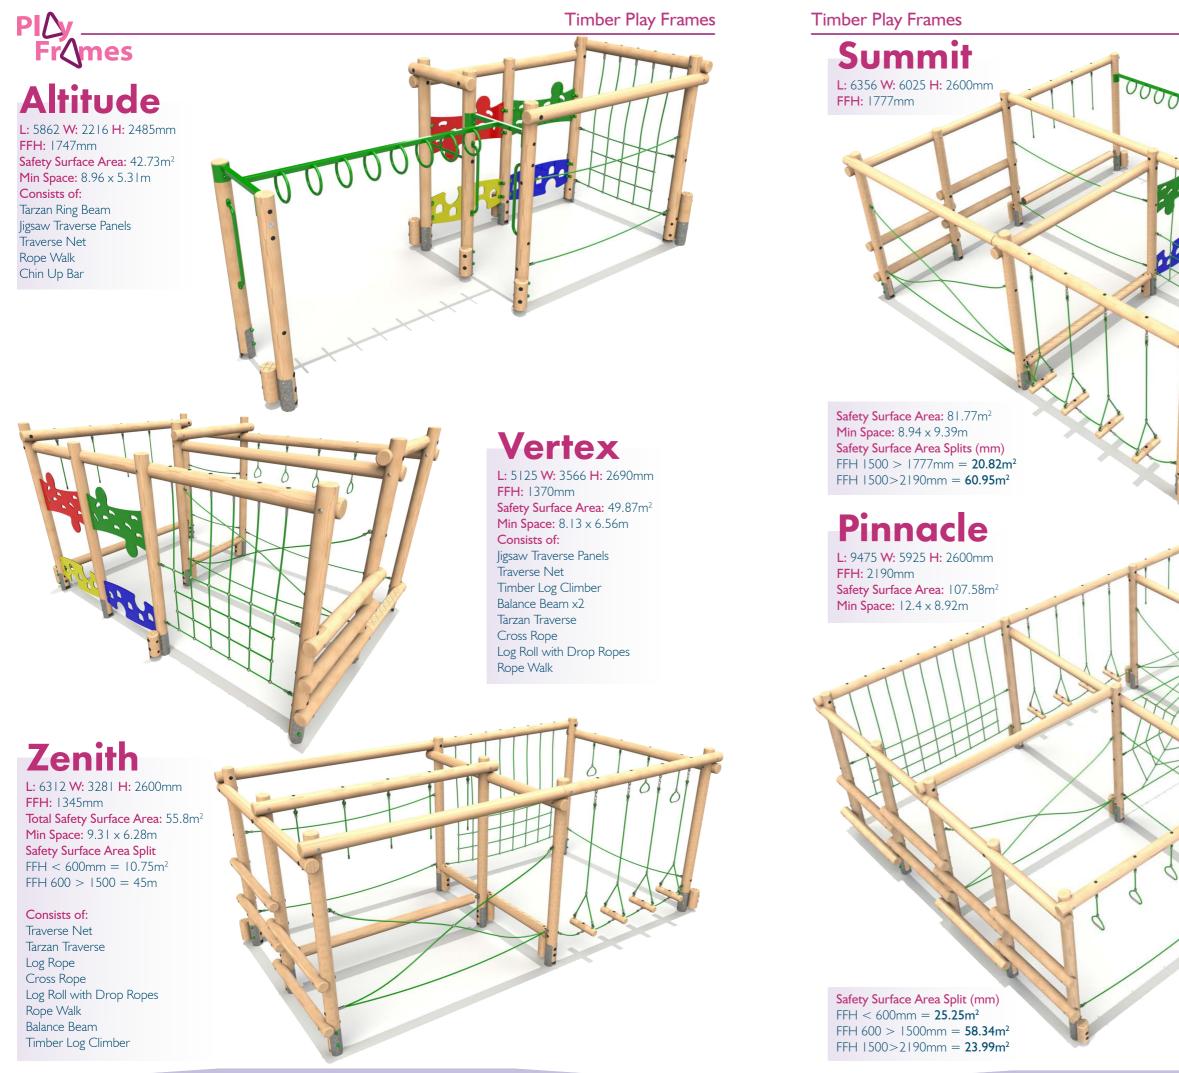

# 

D

All Play Frames are supplied with steel feet as standard

Peak

**Timber Play Frames** 

L: 3631 W: 3162 H: 2650mm FFH: 1290mm Safety Surface Area: 38.5m<sup>2</sup> Min Space: 6.16 x 6.63m Consists of: Log Rope Timber Log Climber Rope Walk Traverse Net Drop Rope Traverse

All Diay Frames a

:

L: 3512 W: 3062 H: 2600mm FFH: 1490mm Safety Surface Area: 37.56m<sup>2</sup> Min Space: 6.5 x 6.1m Consists of: Rope Walk Log Roll with Drop Ropes Cross Rope Timber Log Climber

Consists of: ligsaw Traverse Panels Rope Weave Traverse Net Log Rope Rope Walk Timber Log Climber Tarzan Traverse Cross Rope Balance Beam Log Roll Tarzan Ring Beam

Consists of: Jigsaw Traverse Panels Rope Weave Traverse Net Log Rope Rope Walk Timber Log Climber

Tarzan Traverse Spider Web Net Drop Rope Traverse Cross Rope Balance Beam Log Roll

All Play Frames are supplied with steel feet as standard