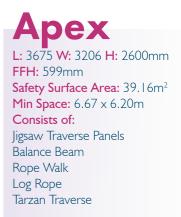

# 

D





All Play Frames are supplied with steel feet as standard

Peak

**Timber Play Frames** 

L: 3631 W: 3162 H: 2650mm FFH: 1290mm Safety Surface Area: 38.5m<sup>2</sup> Min Space: 6.16 x 6.63m Consists of: Log Rope Timber Log Climber Rope Walk Traverse Net Drop Rope Traverse

All Diay Frames a

:







L: 3512 W: 3062 H: 2600mm FFH: 1490mm Safety Surface Area: 37.56m<sup>2</sup> Min Space: 6.5 x 6.1m Consists of: Rope Walk Log Roll with Drop Ropes Cross Rope Timber Log Climber







Consists of: ligsaw Traverse Panels Rope Weave Traverse Net Log Rope Rope Walk Timber Log Climber Tarzan Traverse Cross Rope Balance Beam Log Roll Tarzan Ring Beam

Consists of: Jigsaw Traverse Panels Rope Weave Traverse Net Log Rope Rope Walk Timber Log Climber

Tarzan Traverse Spider Web Net Drop Rope Traverse Cross Rope Balance Beam Log Roll

All Play Frames are supplied with steel feet as standard





## **Option 2**

FFH: 759mm **Consists Of:** Drop Rope Traverse Steel Slalom Jigsaw Traverse Wall Log Roll With Drop Ropes



## **Tri Play Challenge 4**

Product Size - L: 5573 W: 2446 H: 2470mm Safety Surface Area: 36.7m<sup>2</sup> Minimum Space Required: 8.57 x 5.45m

## **Option 2**

FFH: 1163mm Consists Of: Drop RopeTraverse Beam Traverse Net Traverse Steel Slalom



### **Op