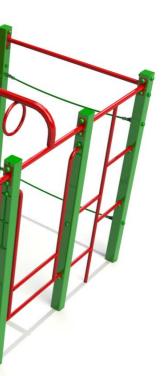

## **Option 3**

FFH: 1203mm Consists Of: Log Roll With Drop Ropes Rope Traverse Jigsaw Traverse Wall Net Traverse Drop Rope Traverse Weave Traverse Beam Traverse Steel Slalom

L: 3220 W: 3100 H: 2329mm FFH: 2050mm Safety Surface Area: 47.49m<sup>2</sup> Min Space: 7.14 x 7.02m Consists of: Climb Wall Climb Net Climb Ladder Vertical Climb Rings Roll Over Bars/Chin Up Bars Staggered Ladder Tarzan Rings Beam Cross Rope Rope Walk