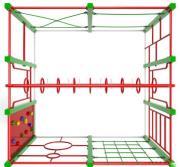

## **Option 3**

FFH: 1203mm Consists Of: Log Roll With Drop Ropes Rope Traverse Jigsaw Traverse Wall Net Traverse Drop Rope Traverse Weave Traverse Beam Traverse Steel Slalom

L: 3220 W: 3100 H: 2329mm FFH: 2050mm Safety Surface Area: 47.49m<sup>2</sup> Min Space: 7.14 x 7.02m Consists of: Climb Wall Climb Net Climb Ladder Vertical Climb Rings Roll Over Bars/Chin Up Bars Staggered Ladder Tarzan Rings Beam Cross Rope Rope Walk