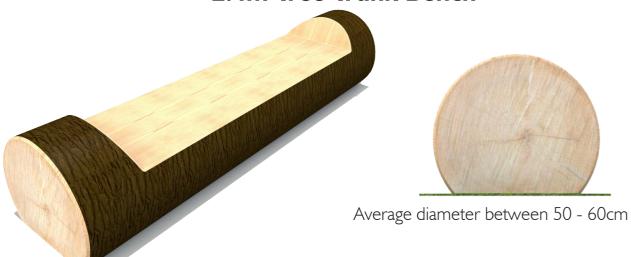

#### 2.4m Tree Trunk Bench

Available in lengths up to 3.6m with an average diameter between 50 - 60cm.