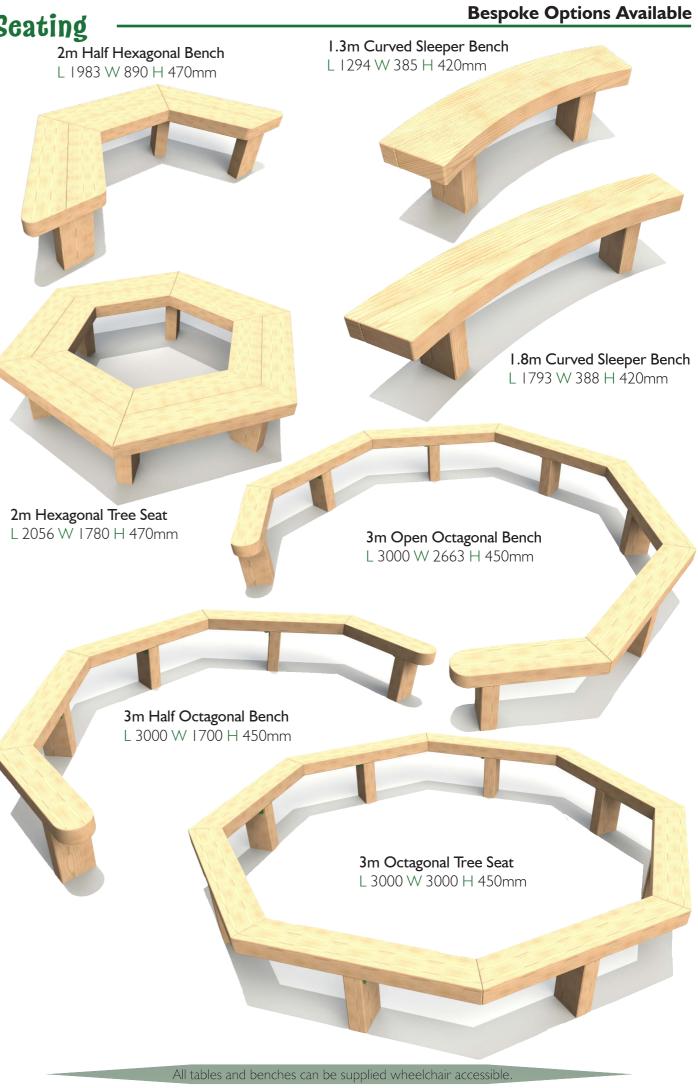

## **Tree Trunks**

#### **Tree Trunks**

Perfect for children's gardens, outdoor play, or natural seating.

Each Tree Trunk adds an element of natural play to any outdoor space. The tree trunks are not treated so they will naturally decay over

Available in lengths up to 3.6m with an average diameter between 50 - 60cm.

#### 2.4m Tree Trunk Bench

# 2.4m Tree Trunk Balance Beam

#### **Available Features Include:**

Seat Cut Outs

Flat Top &

#### **Tree Trunks**