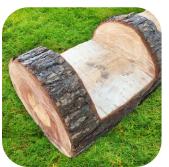

# Palisade Fencing

## Standard Palisade Fencing Length 2450mm Width: I 50mm 1000mm/ Height: 1000/1200mm 1200mm Dimensions per standard section.





**Bespoke Options Available** 



Image Shows

- 2.4m maintenance Gate.
- Self Closing Gate.
- Standard Palisade Fence Sections.

If you require any more information do not hesitate to ask.

## **Tree Trunks**



#### **Tree Trunks**

Perfect for children's gardens, outdoor play, or natural seating.

Each Tree Trunk adds an element of natural play to any outdoor space. The tree trunks are not treated so they will naturally decay over

Available in lengths up to 3.6m with an average diameter between 50 - 60cm.

#### 2.4m Tree Trunk Bench



# 2.4m Tree Trunk Balance Beam







#### **Available Features Include:**

Seat Cut Outs





Flat Top &





#### **Tree Trunks**



### **Tree Trunk Chair With Natural Stools**





Create a natural seating area by combining the tree trunk chair and natural stools. Both products can be supplied with the bark intact or peeled.

It is important to note that all the Tree Trunk products are untreated, and the bark and timber will naturally decay over time.

#### **Natural Stool**

Dia: 175 - 225mm H: 500mm (approx dimensions)

#### **Tree Trunk Chair** Dia: 500-600mm H: 1000mm (approx dimensions)





# **Natural Step Ups**

L:1610mm W: 550mm H: 450mm (approx dimensions)





Established for over 50 years, A E Evans are the UK's market leader in the design and manufacture of timber based play equipment for supply directly to the trade. All products are designed and produced in th