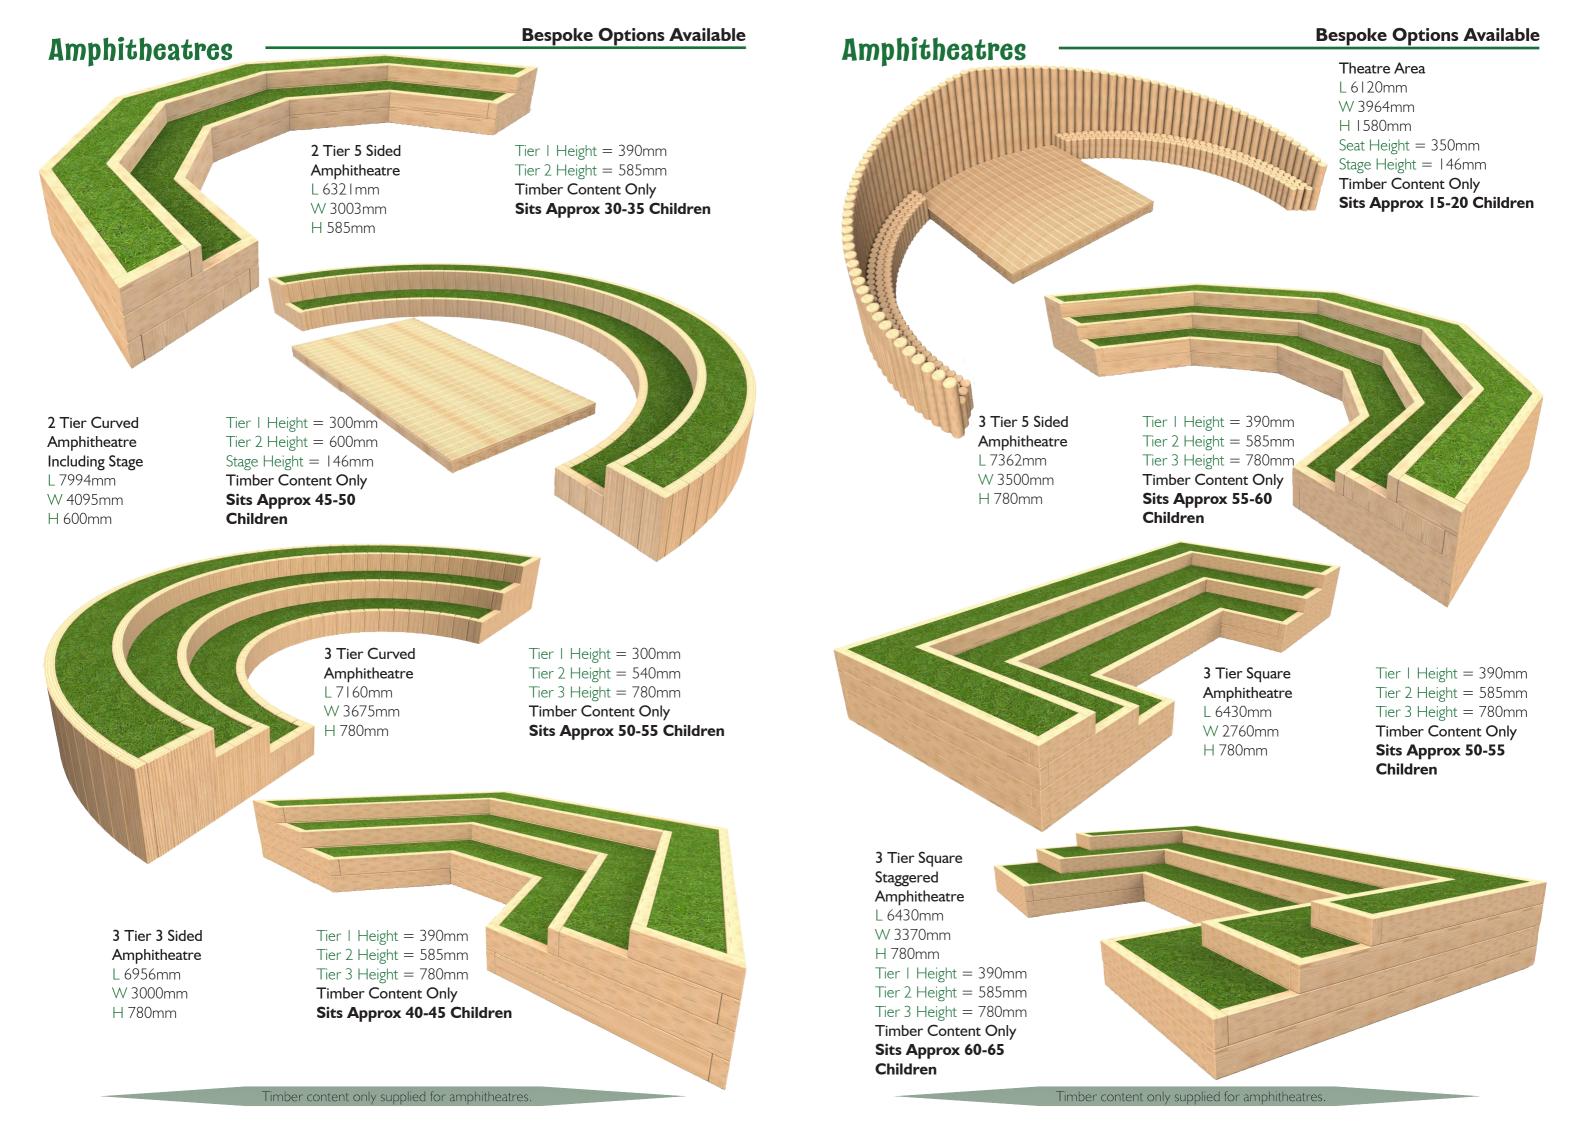

### **Tree Trunk Chair With Natural Stools**

Create a natural seating area by combining the tree trunk chair and natural stools. Both products can be supplied with the bark intact or peeled.

It is important to note that all the Tree Trunk products are untreated, and the bark and timber will naturally decay over time.

#### **Natural Stool**

Dia: 175 - 225mm H: 500mm (approx dimensions)

#### **Tree Trunk Chair** Dia: 500-600mm H: 1000mm (approx dimensions)

# **Natural Step Ups**

L:1610mm W: 550mm H: 450mm (approx dimensions)

Established for over 50 years, A E Evans are the UK's market leader in the design and manufacture of timber based play equipment for supply directly to the trade. All products are designed and produced in the UK from sustainably sourced timber and EvaRound timbers can be FSC® certified (FSC® C102594) on request.