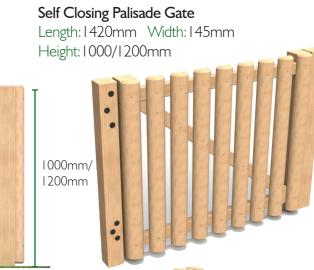

# Palisade Fencing

## Standard Palisade Fencing Length 2450mm Width: I 50mm 1000mm/ Height: 1000/1200mm 1200mm Dimensions per standard section.

**Bespoke Options Available** 

Image Shows

- 2.4m maintenance Gate.
- Self Closing Gate.
- Standard Palisade Fence Sections.

If you require any more information do not hesitate to ask.