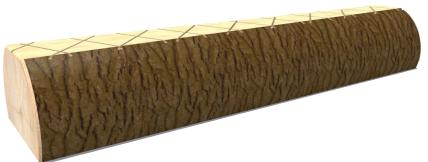

## Standard Palisade Fencing Length 2450mm Width: I 50mm 1000mm/ Height: 1000/1200mm 1200mm Dimensions per standard section.

**Bespoke Options Available** 

Image Shows

- 2.4m maintenance Gate.
- Self Closing Gate.
- Standard Palisade Fence Sections.