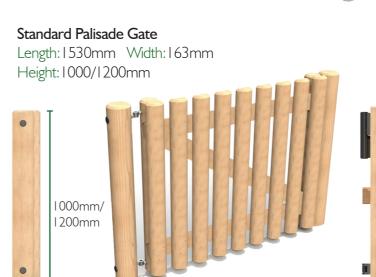

# Palisade Fencing

## Standard Palisade Fencing Length 2450mm Width: I 50mm 1000mm/ Height: 1000/1200mm 1200mm Dimensions per standard section.

**Bespoke Options Available** 

Image Shows

- 2.4m maintenance Gate.
- Self Closing Gate.
- Standard Palisade Fence Sections.

If you require any more information do not hesitate to ask.