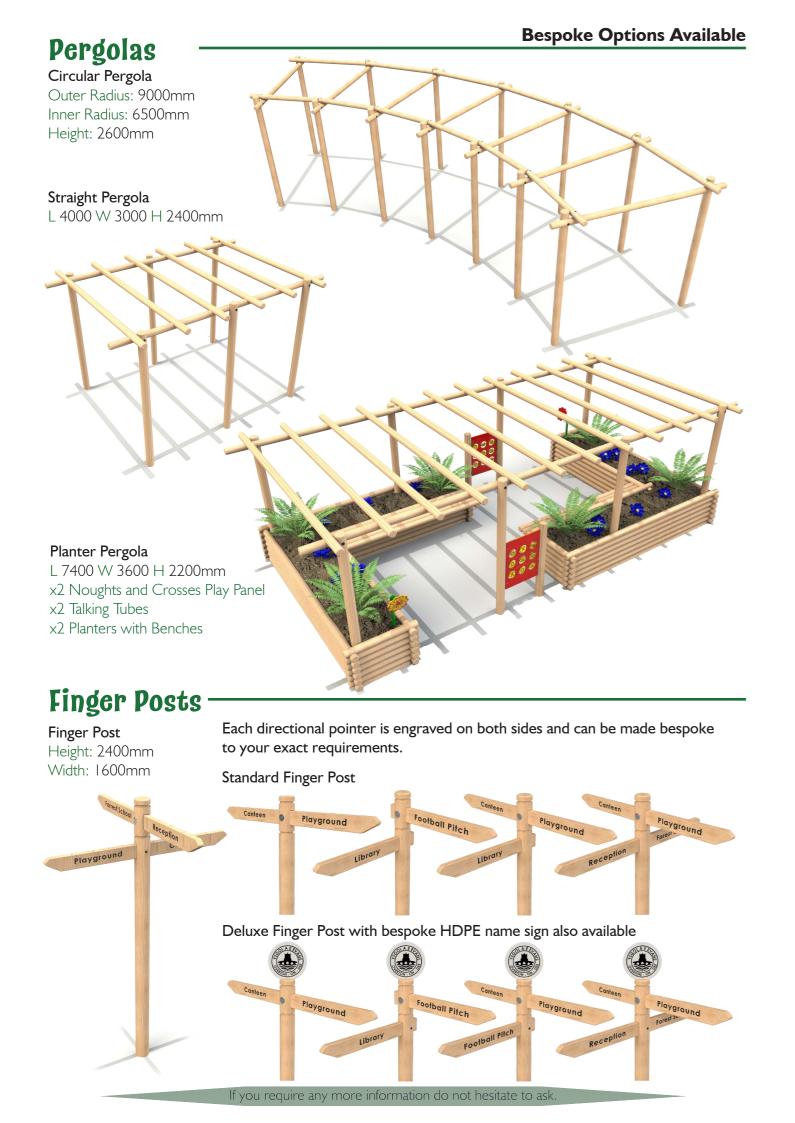

# Palisade Fencing

## Standard Palisade Fencing Length 2450mm Width: I 50mm 1000mm/ Height: 1000/1200mm 1200mm Dimensions per standard section.

**Bespoke Options Available** 

Image Shows

- 2.4m maintenance Gate.
- Self Closing Gate.
- Standard Palisade Fence Sections.

If you require any more information do not hesitate to ask.