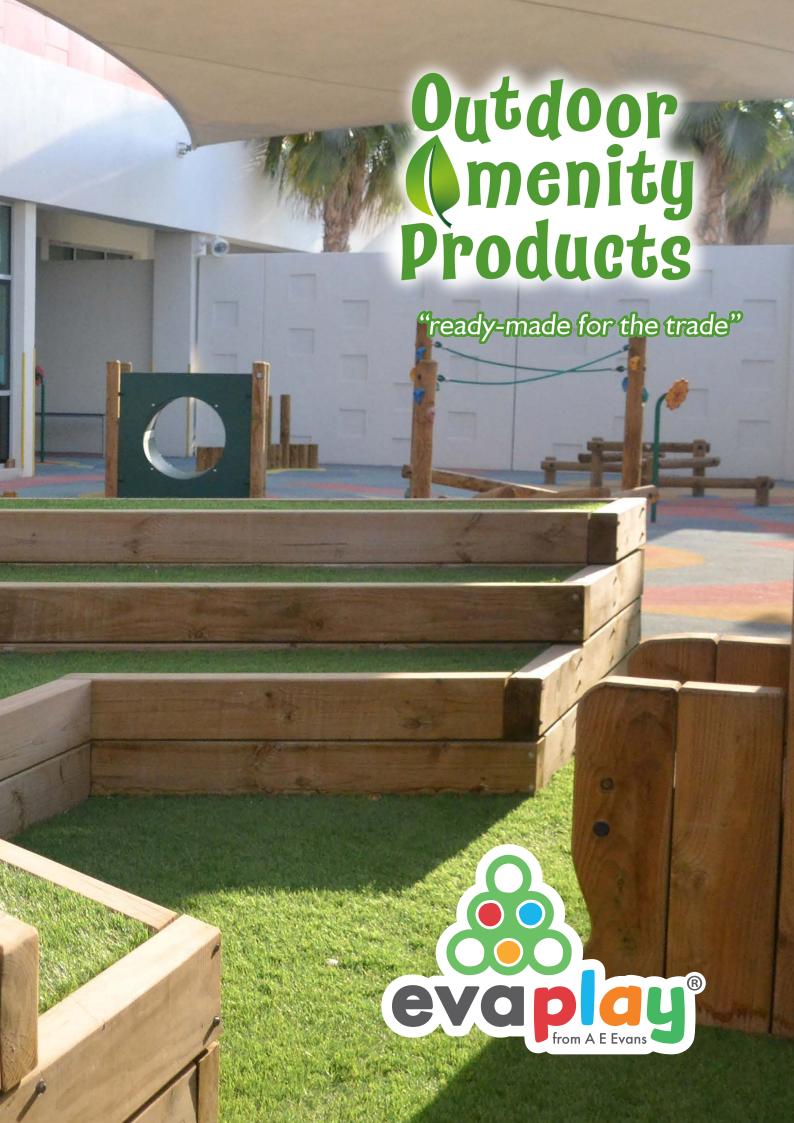

# **Natural Step Ups**

L:1610mm W: 550mm H: 450mm (approx dimensions)

Established for over 50 years, A E Evans are the UK's market leader in the design and manufacture of timber based play equipment for supply directly to the trade. All products are designed and produced in the UK from sustainably sourced timber and EvaRound timbers can be FSC® certified (FSC® C102594) on request.

The ability to offer unrivalled value for money whilst still ensuring exceptional quality and longevity is key to A E Evans. The Outdoor Amenity range accommodates all ages, budgets and play scheme sizes.

Our uncompromising approach to safety during the design and manufacturing process is paramount. With this in mind the Outdoor Amenties range is designed to meet the requirements of BS EN 1176.

In order to ensure the highest level of accuracy, our experienced production team utilise our custom made, state of the art, 6 Axis CNC machine alongside automated drilling equipment and flatbed CNC machine. This technology allows us to offer unparalleled accuracy in the field of play timber production.