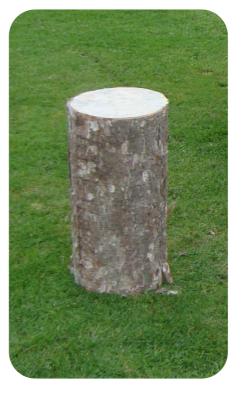

1000mm/ Height: 1000/1200mm 1200mm Dimensions per standard section.





**Bespoke Options Available** 



Image Shows

- 2.4m maintenance Gate.
- Self Closing Gate.
- Standard Palisade Fence Sections.

If you require any more information do not hesitate to ask.

## **Tree Trunks**



#### **Tree Trunks**

Perfect for children's gardens, outdoor play, or natural seating.

Each Tree Trunk adds an element of natural play to any outdoor space. The tree trunks are not treated so they will naturally decay over

Available in lengths up to 3.6m with an average diameter between 50 - 60cm.

#### 2.4m Tree Trunk Bench



# 2.4m Tree Trunk Balance Beam







#### **Available Features Include:**

Seat Cut Outs





Flat Top &





#### **Tree Trunks**



### **Tree Trunk Chair With Natural Stools**





Create a natural seating area by combining the tree trunk chair and natural stools. Both products can be supplied with the bark intact or peeled.

It is important to note that all the Tree Trunk products are untreated, and the bark and timber will naturally decay over time.

#### **Natural Stool**

Dia: 175 - 225mm H: 500mm (approx dimensions)

#### **Tree Trunk Chair** Dia: 500-600mm H: 1000mm (approx dimensions)





# **Natural Step Ups**

L:1610mm W: 550mm H: 450mm (approx dimensions)





Established for over 50 years, A E Evans are the UK's market leader in the design and manufacture of timber based play equipment for supply directly to the trade. All products are designed and produced in the UK from sustainably sourced timber and EvaRound timbers can be FSC® certified (FSC® C102