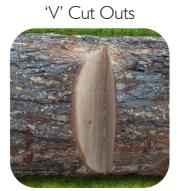

alisade Fencing

## Standard Palisade Fencing Length 2450mm Width: I 50mm 1000mm/ Height: 1000/1200mm 1200mm Dimensions per standard section.





**Bespoke Options Available** 



Image Shows

- 2.4m maintenance Gate.
- Self Closing Gate.
- Standard Palisade Fence Sections.

If you require any more information do not hesitate to ask.

## **Tree Trunks**



#### **Tree Trunks**

Perfect for children's gardens, outdoor play, or natural seating.

Each Tree Trunk adds an element of natural play to any outdoor space. The tree trunks are not treated so they will naturally decay over

Available in lengths up to 3.6m with an average diameter between 50 - 60cm.

#### 2.4m Tree Trunk Bench



# 2.4m Tree Trunk Balance Beam







#### **Available Features Include:**

Seat Cut Outs





Flat Top &





#### **Tree Trunks**



### **Tree Trunk Chair With Natural Stools**





Create a natural seating area by combining the tree trunk chair and natural stools. Both products can be supplied with the bark intact or peeled.

It is important to note that all the Tree Trunk products are untreated, and the bark and timber will naturally decay over time.

#### **Natural Stool**

Dia: 175 - 225mm H: 500mm (approx dimensions)

#### **Tree Trunk Chair** Dia: 500-600mm H: 1000mm (approx dimensions)





# **Natural Step Ups**

L:1610mm W: 550mm H: 450mm (approx dimensions)





Established for over 50 years, A E Evans are the UK's market leader in the design and manufacture of timber based play equipment for supply directly to the trade. All products are designed and produced in the UK from sustai