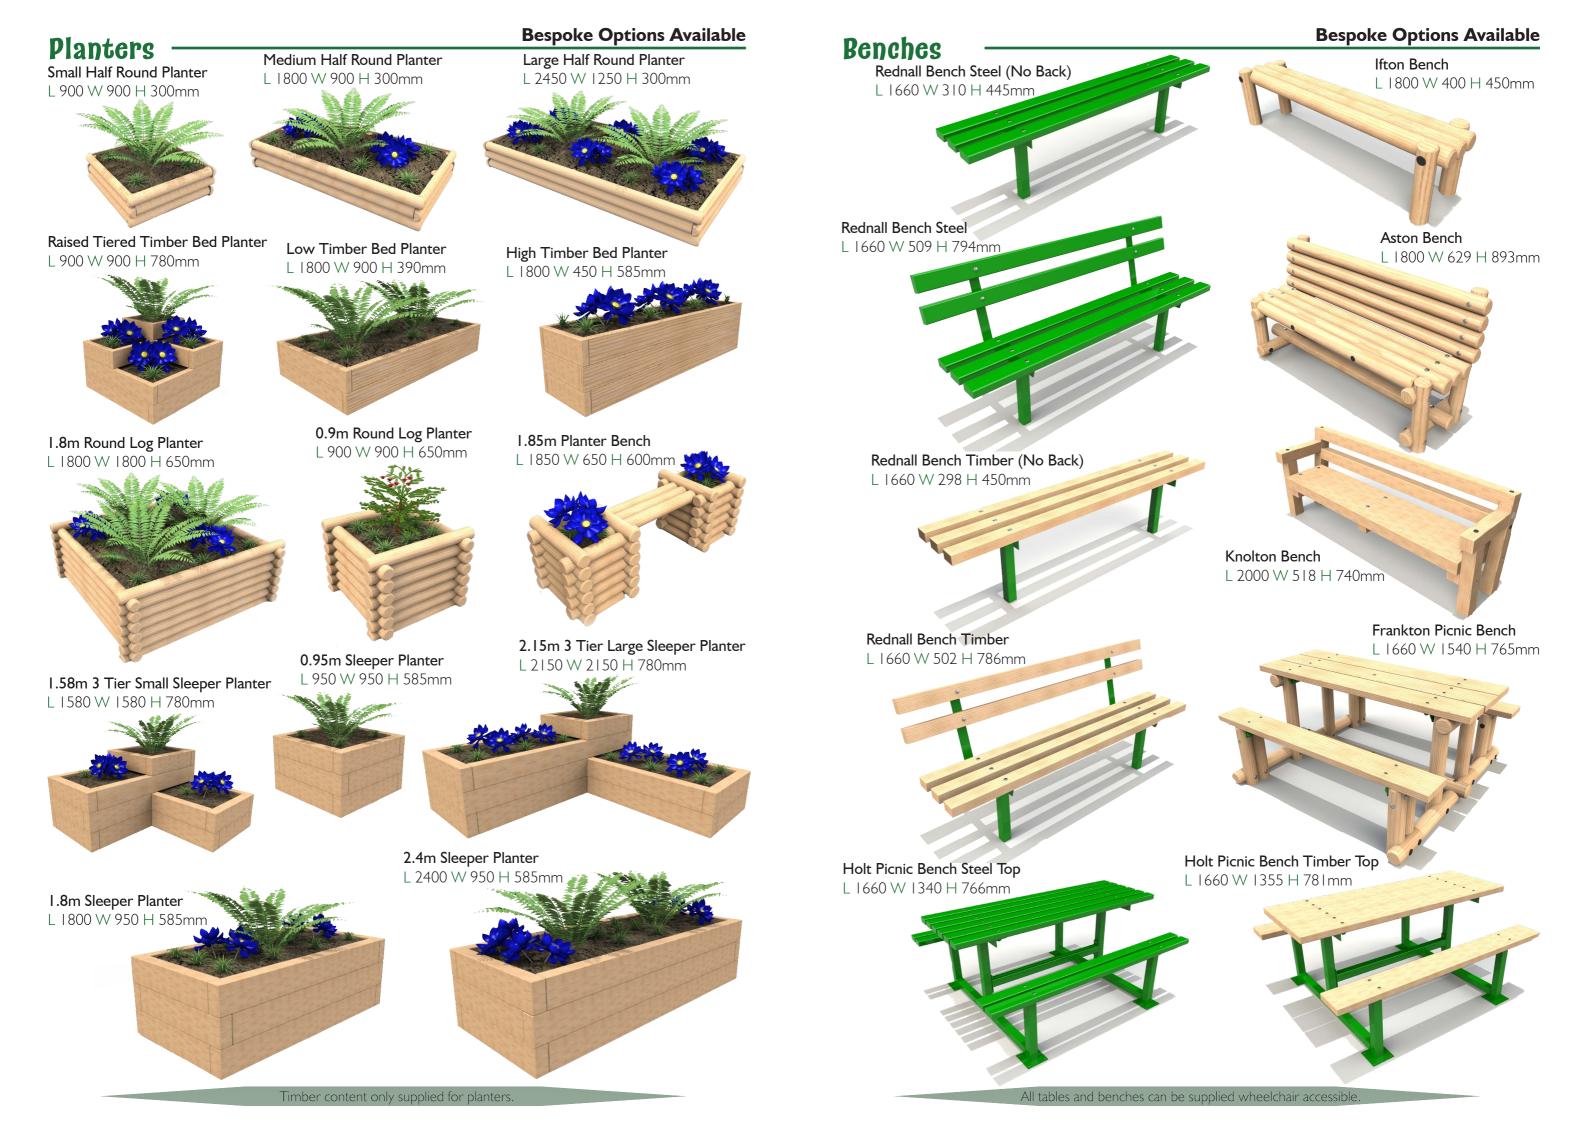

# Palisade Fencing

## Standard Palisade Fencing Length 2450mm Width: I 50mm 1000mm/ Height: 1000/1200mm 1200mm Dimensions per standard section.

**Bespoke Options Available** 

Image Shows

- 2.4m maintenance Gate.
- Self Closing Gate.
- Standard Palisade Fence Sections.

If you require any more information do not hesitate to ask.