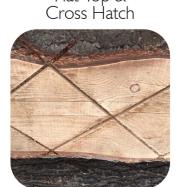

# Palisade Fencing

## Standard Palisade Fencing Length 2450mm Width: I 50mm 1000mm/ Height: 1000/1200mm 1200mm Dimensions per standard section.





**Bespoke Options Available** 



Image Shows

- 2.4m maintenance Gate.
- Self Closing Gate.
- Standard Palisade Fence Sections.

If you require any more information do not hesitate to ask.

## **Tree Trunks**



#### **Tree Trunks**

Perfect for children's gardens, outdoor play, or natural seating.

Each Tree Trunk adds an element of natural play to any outdoor space. The tree trunks are not treated so they will naturally decay over

Available in lengths up to 3.6m with an average diameter between 50 - 60cm.

#### 2.4m Tree Trunk Bench



# 2.4m Tree Trunk Balance Beam







#### **Available Features Include:**

Seat Cut Outs





Flat Top &





#### **Tree Trunks**



### **Tree Trunk Chair With Natural Stools**





Create a natural seating area by combining the tree trunk chair and natural stools. Both products can be supplied with the bark intact or peeled.

It is important to note that all the Tree Trunk products are untreated, and the bark and timber will naturally decay over time.

#### **Natural Stool**

Dia: 175 - 225mm H: 500mm (approx dimensions)

#### **Tree Trunk Chair** Dia: 500-600mm H: 1000mm (approx dimensions)





# **Natural Step Ups**

L:1610mm W: 550mm H: 450mm (approx dimensions)





Established for over 50 years, A E Evans are the UK's market leader in the design and manufacture of timber based play equipment for supply directly to the trade. All products are designed and produced in the