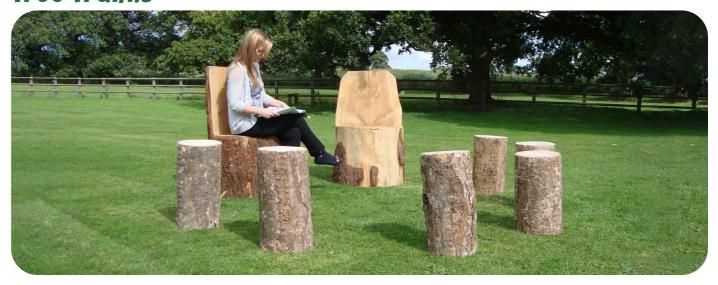

### **Tree Trunk Chair With Natural Stools**

Create a natural seating area by combining the tree trunk chair and natural stools. Both products can be supplied with the bark intact or peeled.

It is important to note that all the Tree Trunk products are untreated, and the bark and timber will naturally decay over time.

#### **Natural Stool**

Dia: 175 - 225mm H: 500mm (approx dimensions)

#### **Tree Trunk Chair** Dia: 500-600mm H: 1000mm (approx dimensions)