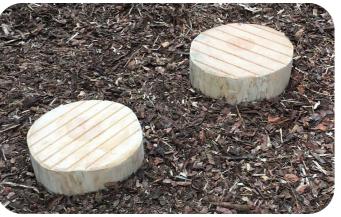

# **Natural Step Ups**

L:1610mm W: 550mm H: 450mm (approx dimensions)

Established for over 50 years, A E Evans are the UK's market leader in the design and manufacture of timber based play equipment for supply directly to the trade. All products are designed and produced in the UK from sustainably sourced timber and EvaRound timbers can be FSC® certified (FSC® C102594) on request.