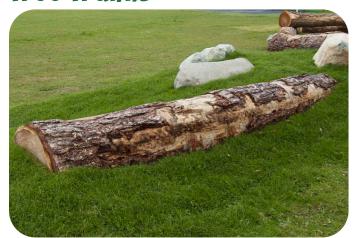

## **Tree Trunks**

#### **Tree Trunks**

Perfect for children's gardens, outdoor play, or natural seating.

Each Tree Trunk adds an element of natural play to any outdoor space. The tree trunks are not treated so they will naturally decay over

Available in lengths up to 3.6m with an average diameter between 50 - 60cm.