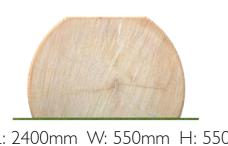

# 2.4m Tree Trunk Balance Beam

#### **Available Features Include:**

Seat Cut Outs

Flat Top &