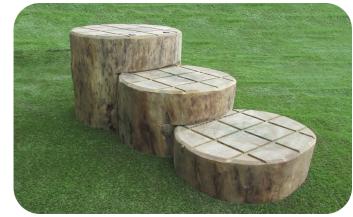

### **Tree Trunk Chair With Natural Stools**

Create a natural seating area by combining the tree trunk chair and natural stools. Both products can be supplied with the bark intact or peeled.

It is important to note that all the Tree Trunk products are untreated, and the bark and timber will naturally decay over time.

#### **Tree Trunk Chair** Dia: 500-600mm H: 1000mm (approx dimensions)