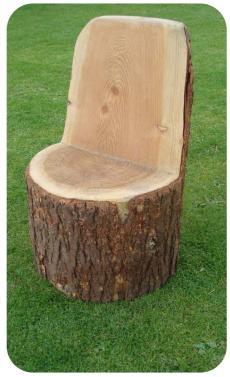

00mm/ Height: 1000/1200mm 1200mm Dimensions per standard section.





**Bespoke Options Available** 



Image Shows

- 2.4m maintenance Gate.
- Self Closing Gate.
- Standard Palisade Fence Sections.

If you require any more information do not hesitate to ask.

## **Tree Trunks**



#### **Tree Trunks**

Perfect for children's gardens, outdoor play, or natural seating.

Each Tree Trunk adds an element of natural play to any outdoor space. The tree trunks are not treated so they will naturally decay over

Available in lengths up to 3.6m with an average diameter between 50 - 60cm.

#### 2.4m Tree Trunk Bench



# 2.4m Tree Trunk Balance Beam







#### **Available Features Include:**

Seat Cut Outs





Flat Top &





#### **Tree Trunks**



### **Tree Trunk Chair With Natural Stools**





Create a natural seating area by combining the tree trunk chair and natural stools. Both products can be supplied with the bark intact or peeled.

It is important to note that all the Tree Trunk products are untreated, and the bark and timber will naturally decay over time.

#### **Natural Stool**

Dia: 175 - 225mm H: 500mm (approx dimensions)

#### **Tree Trunk Chair** Dia: 500-600mm H: 1000mm (approx dimensions)





# **Natural Step Ups**

L:1610mm W: 550mm H: 450mm (approx dimensions)





Established for over 50 years, A E Evans are the UK's market leader in the design and manufacture of timber based play equipment for supply directly to the trade. All products are designed and produced in the UK from sustainably sourced timber and EvaRound timbers can be FSC® certified (FSC® C10259