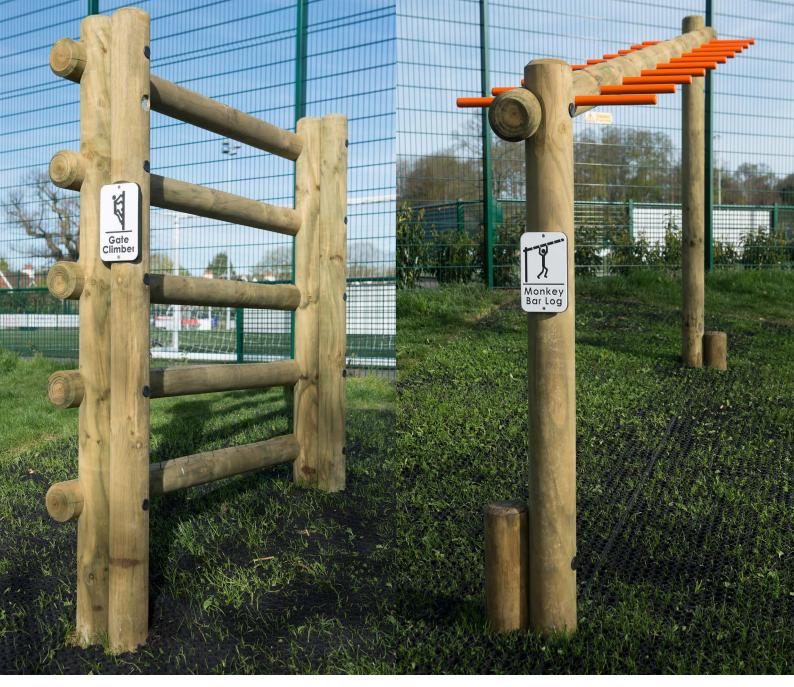

## 2.4m Chin Ups

L 3200mm WI 25mm H 2400mm FFH: 2300mm Minimum Area: 26.1m<sup>2</sup> L 7135mm W 4060mm

offer an alternative to in ground timbers and can be used in both wet pour surfacing and extended for loose fill bark.