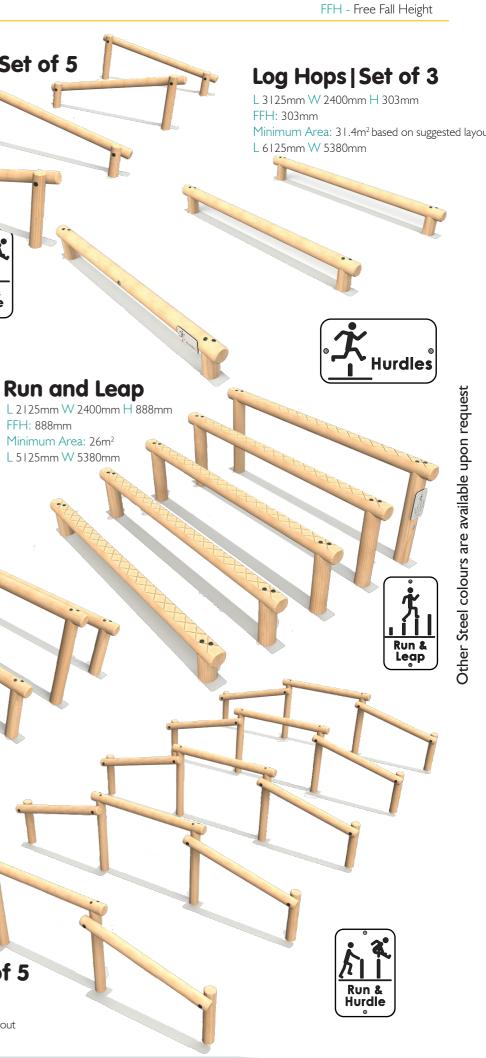

## Fitness stores

Lea Raise

Parallel Dip

arallel Dio

0

"ready-made for the trade"





Л

## **Parallel Trapeze Grips**

L 1250mm W 300mm H 2250mm

FFH: 1730mm

Pull Up:



Ń

Pull Ups Ĩ



FFH: 1720mm Minimum Area: 13.2m<sup>2</sup> L 4460mm ₩ 3410mm

Ý

Puli\_Up



## 2.4m Chin Ups

L 3200mm WI 25mm H 2400mm FFH: 2300mm Minimum Area: 26.1m<sup>2</sup> L 7135mm W 4060mm





offer an alternative to in ground timbers and can be used in both wet pour surfacing and extended for loose fill bark.





Steel Feet option available, more details and prices are available upon request



## **Pull Up Station**









Pull Ups

Step Up



Established for over 50 years, A E Evans are the UK's market leader in the design and manufacture of timber based play equipment for supply directly to the trade. All products are designed and produced in the UK from sustainably sourced timber and EvaRound timbers can be FSC<sup>®</sup> certified (FSC<sup>®</sup> C102594) on request.

The ability to offer unrivalled value for money whilst still ensuring exceptional quality and longevity is key to A E Evans. The Fitness range accommodates a range of budgets and play scheme sizes. Our uncompromising approach to safety during the design and manufacturing process is paramount. With this in mind the Fitness