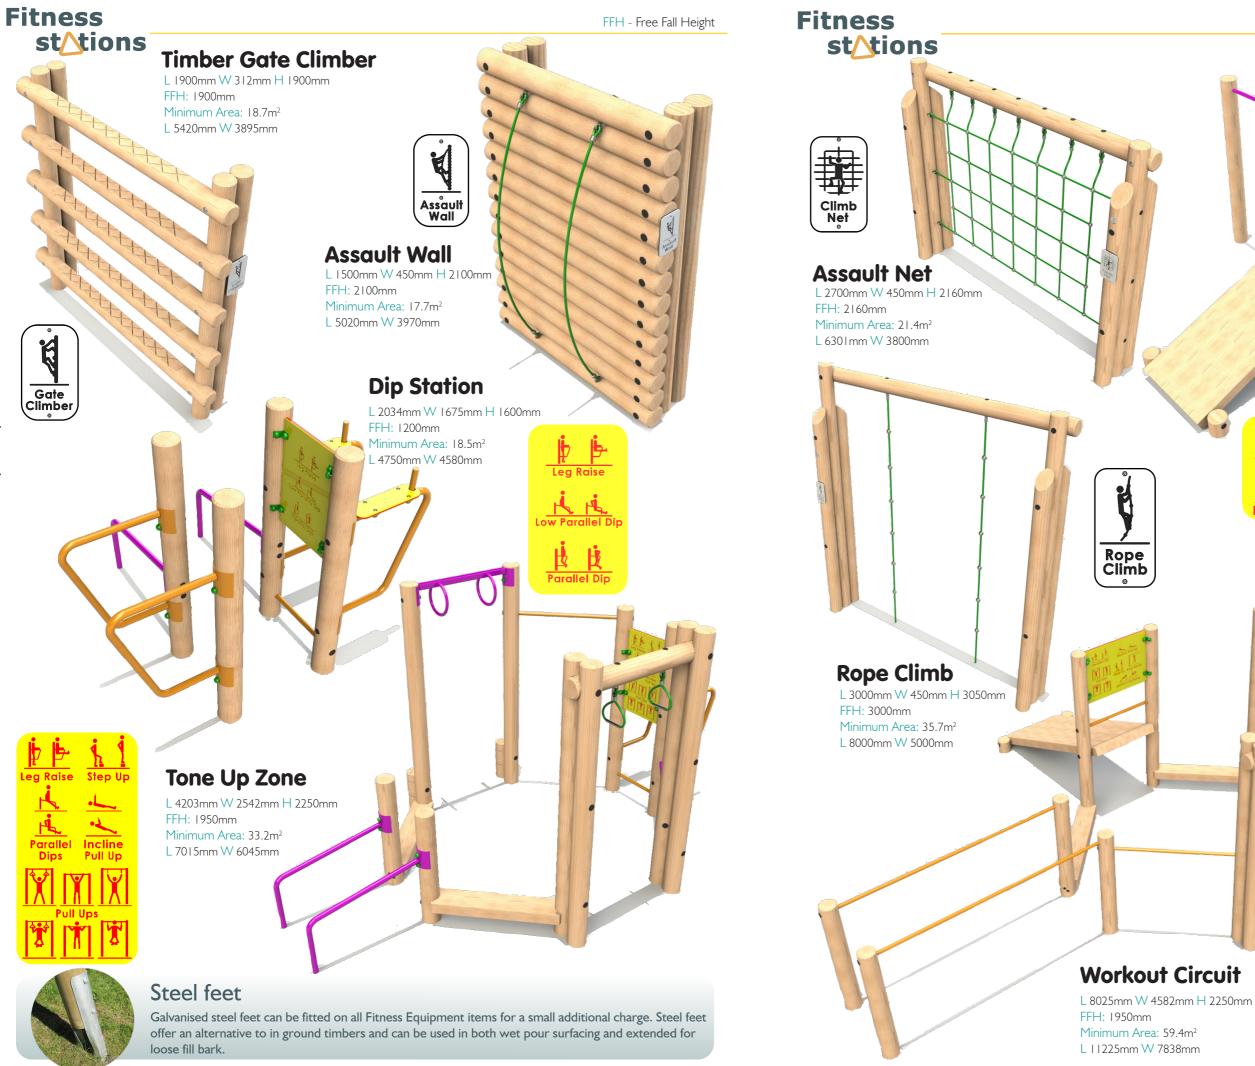

## Fitness stores

Lea Raise

Parallel Dip

arallel Dio

0

"ready-made for the trade"





Л

## **Parallel Trapeze Grips**

L 1250mm W 300mm H 2250mm

FFH: 1730mm

Pull Up:



Ń

Pull Ups Ĩ



FFH: 1720mm Minimum Area: 13.2m<sup>2</sup> L 4460mm ₩ 3410mm

Ý

Puli\_Up



## 2.4m Chin Ups

L 3200mm WI 25mm H 2400mm FFH: 2300mm Minimum Area: 26.1m<sup>2</sup> L 7135mm W 4060mm





offer an alternative to in ground timbers and can be used in both wet pour surfacing and extended for loose fill bark.





Steel Feet option available, more details and prices are available upon request



## **Pull Up Station**









Pull Ups

Step Up



Established for over 50 years, A E Evans are the UK's market leader in the design and manufacture of timber based play equipment for supply directly to the trade. All products are designed and produced in the UK from sustainably sourced timber and EvaRound timbers can be FSC<sup>®</sup> certified (FSC<sup>®</sup> C102594) on request.

The ability to offer unrivalled value for money whilst still ensuring exceptional quality and longevity is key to A E Evans. The Fitness range accommodates a range of budgets and play scheme sizes. Our uncompromising approach to safety during the design and manufacturing process is paramount. With this in mind the Fitness r