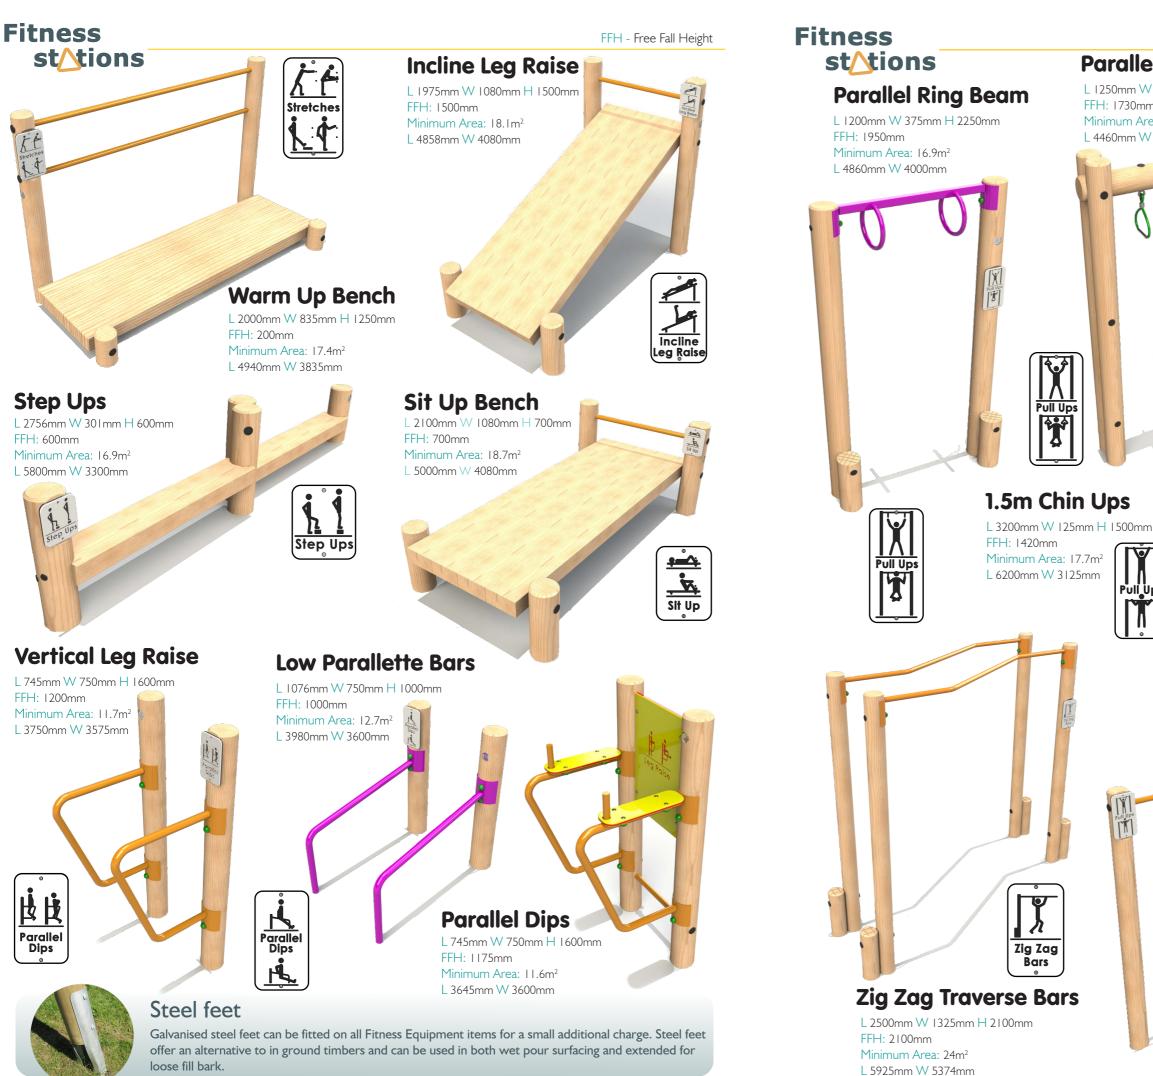

## **Parallel Trapeze Grips**

L 1250mm W 300mm H 2250mm

FFH: 1730mm

Pull Up:

Ń

Pull Ups Ĩ

FFH: 1720mm Minimum Area: 13.2m<sup>2</sup> L 4460mm ₩ 3410mm

Ý