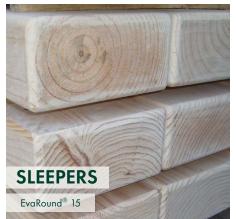

www.aeevans.co.uk

EvaRound® 15 high quality sustainable 195 x 95mm Sleepers. Ideal for; raised planters, soil ground retaining, steps, playground construction, terracing, benches and garden furniture. Available in any length up to 4.2m long with either a sanded smooth finish with rounded edges, or with square edges non sanded.