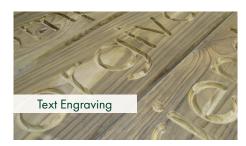

CNC machining gives our customers the chance to customise a number of products, (such as the sleeper benches) by engraving phrases or names into them. The engraving and shaping of products can give a real bespoke look to the finished design.