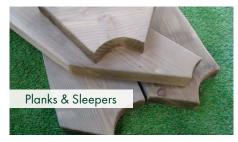

www.aeevans.co.uk

EvaRound® 15 high quality sustainable 195 x 95mm Sleepers. Ideal for; raised planters, soil ground retaining, steps, playground construction, terracing, benches and garden furniture. Available in any length up to 4.2m long with either a sanded smooth finish with rounded edges, or with square edges non sanded.

Also available 95 x 95mm EvaRound® 15 Tower Posts in lengths up to 4.2m long. These can be supplied with either sanded smooth finish with rounded edges, or square edge non sanded.

Both the Sleepers and Tower Posts can take advantage of the 6 Axis CNC machine to create complex Bespoke timbers. Once machined all timbers are pressure treated with a leading wood preservative.