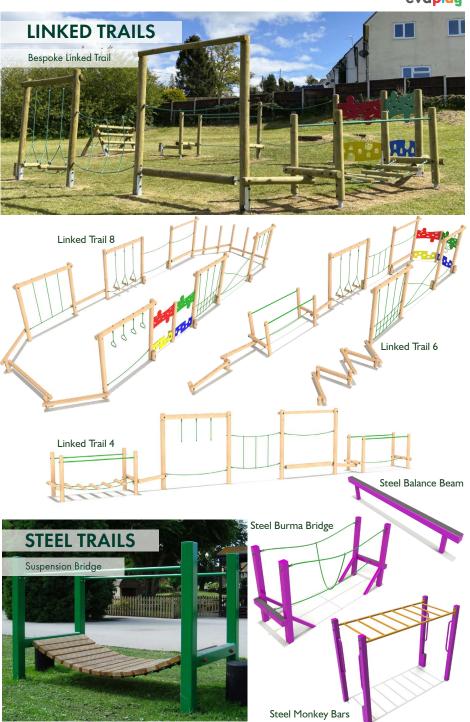

### **CONTENT**

| EvaRound® Timber       | 3  |
|------------------------|----|
| Clamber Stacks         | 4  |
| Clamber Towers         | 5  |
| Clamber Castle         | 5  |
| Timber Towers          | 6  |
| Themed Towers          | 6  |
| Castle Towers          | 7  |
| Timber Ships           | 7  |
| Timber Trails          | 8  |
| Linked Trails          | 9  |
| Steel Trails           | 9  |
| Fitness Stations       | 10 |
| Tri Play Challenge     | 10 |
| Playframes             | 11 |
| Play In Motion         | 12 |
| Story Time             | 13 |
| Shelters               | 13 |
| Early Years            | 14 |
| Stand Alone            | 15 |
| Marker Masts           | 15 |
| Outdoor Amenity        | 16 |
| Timber Fencing         | 17 |
| Teenage                | 17 |
| Tree Trunks            | 18 |
| Steel Feet             | 18 |
| HDPE Accessories       | 19 |
| 6-Axis CNC             | 20 |
| CNC Machining          | 21 |
| Sleepers & Tower Posts | 22 |
| Bespoke Timbers        | 23 |
| About Us               | 24 |
|                        |    |