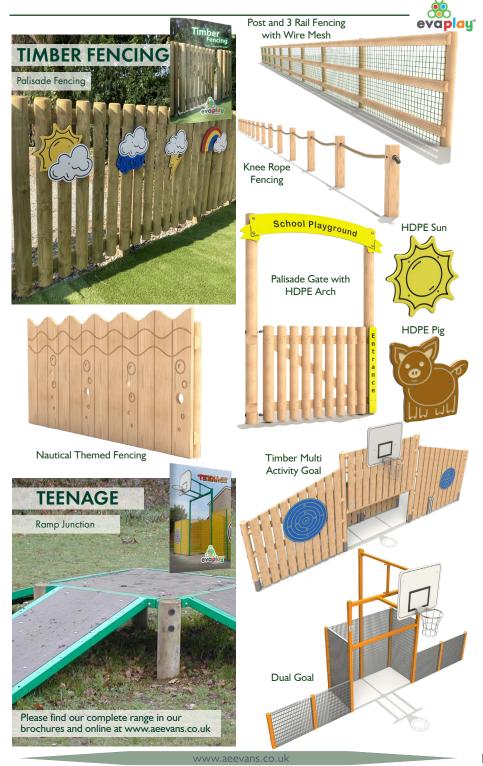

s come with a 15 year in-ground guarantee Evalam 20 have the addition of steel feet which allows us to offer a 20 year guarantee Laminated timber glued according to EN 14080:2013 Standard Produced from sustainably sourced timber

Pressure treated using the latest generation wood preservative The manufacturing process involved reduces the naturally occurring stress in the timber to give an increased resilience against cracking, even when exposed to longer periods of direct sunlight and consistent high temperatures

Suitable for most climates including hot or wet environments.







### **EVOLUTION OF CLAMBER**





Email: sales@aeevans.co.uk Tel: 01978 710 445



















Castle Tower 5









Email: sales@aeevans.co.uk Tel: 01978 710 445





www.aeevans.co.uk



























#### STEEL FEET

Galvanised steel feet offer an alternative to 'in-ground' timbers and can be used in both wet pour surfacing or extended to accommodate loose fill bark. The feet are securely fixed to the timbers prior to dispatch with all fixings concealed. Three different types of steel feet are available to suit all products and budgets.



A versatile cost effective steel foot which can be used on 125. 150 and 200mm diameter diameter timbers. round timbers.

Best suited to low level trail items like the balance walk and stepping logs.



A Premium wrap around steel foot option for 125 and 150mm

Ideal for timbers carrying a greater structural load or if timbers are supporting moving components like swings.



Ideally suited for use with our square timber tower posts and sleeper