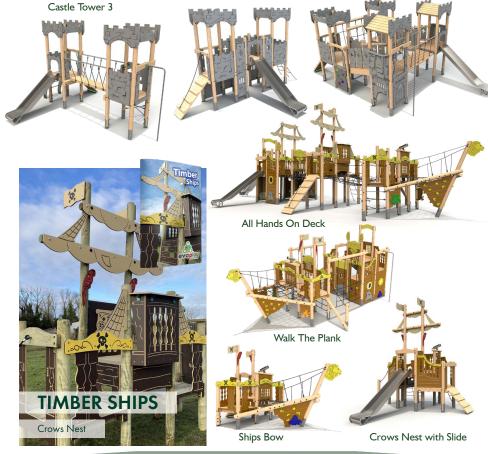

### **CONTENT**

| EvaRound® Timber       | 3  |
|------------------------|----|
| Clamber Stacks         | 4  |
| Clamber Towers         | 5  |
| Clamber Castle         | 5  |
| Timber Towers          | 6  |
| Themed Towers          | 6  |
| Castle Towers          | 7  |
| Timber Ships           | 7  |
| Timber Trails          | 8  |
| Linked Trails          | 9  |
| Steel Trails           | 9  |
| Fitness Stations       | 10 |
| Tri Play Challenge     | 10 |
| Playframes             | 11 |
| Play In Motion         | 12 |
| Story Time             | 13 |
| Shelters               | 13 |
| Early Years            | 14 |
| Stand Alone            | 15 |
| Marker Masts           | 15 |
| Outdoor Amenity        | 16 |
| Timber Fencing         | 17 |
| Teenage                | 17 |
| Tree Trunks            | 18 |
| Steel Feet             | 18 |
| HDPE Accessories       | 19 |
| 6-Axis CNC             | 20 |
| CNC Machining          | 21 |
| Sleepers & Tower Posts | 22 |
| Bespoke Timbers        | 23 |
| About Us               | 24 |
|                        |    |