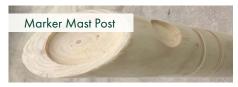

Also available 95 x 95mm EvaRound® 15 Tower Posts in lengths up to 4.2m long. These can be supplied with either sanded smooth finish with rounded edges, or square edge non sanded.

Both the Sleepers and Tower Posts can take advantage of the 6 Axis CNC machine to create complex Bespoke timbers. Once machined all timbers are pressure treated with a leading wood preservative.