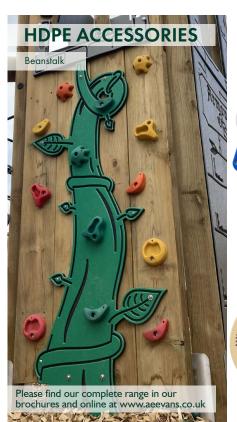

Chamfered Edges

Bespoke Designs

A E Evans offers an extensive range of HDPE products from play panels to full sheets. HDPE is available in a range of colours. Due to its strength and weather resistant qualities it is ideal for use in playgrounds.

Looking after our environment is extremely important to A E Evans that is why we offer a range of recycled HDPE.

The two colour sheet with black core offers an eco-friendly alternative to the standard HDPE.