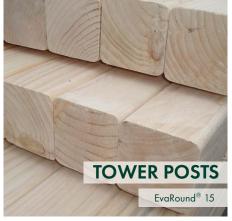

Also available 95 x 95mm EvaRound® 15 Tower Posts in lengths up to 4.2m long. These can be supplied with either sanded smooth finish with rounded edges, or square edge non sanded.

Both the Sleepers and Tower Posts can take advantage of the 6 Axis CNC machine to create complex Bespoke timbers. Once machined all timbers are pressure treated with a leading wood preservative.