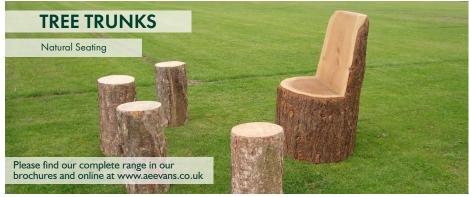

me with a 15 year in-ground guarantee Evalam 20 have the addition of steel feet which allows us to offer a 20 year guarantee Laminated timber glued according to EN 14080:2013 Standard Produced from sustainably sourced timber

Pressure treated using the latest generation wood preservative The manufacturing process involved reduces the naturally occurring stress in the timber to give an increased resilience against cracking, even when exposed to longer periods of direct sunlight and consistent high temperatures

Suitable for most climates including hot or wet environments.







### **EVOLUTION OF CLAMBER**





Email: sales@aeevans.co.uk Tel: 01978 710 445



















Castle Tower 5









Email: sales@aeevans.co.uk Tel: 01978 710 445





www.aeevans.co.uk



























#### STEEL FEET

Galvanised steel feet offer an alternative to 'in-ground' timbers and can be used in both wet pour surfacing or extended to accommodate loose fill bark. The feet are securely fixed to the timbers prior to dispatch with all fixings concealed. Three different types of steel feet are available to suit all products and budgets.



A versatile cost effective steel foot which can be used on 125. 150 and 200mm diameter diameter timbers. round timbers.

Best suited to low level trail items like the balance walk and stepping logs.



A Premium wrap around steel foot option for 125 and 150mm

Ideal for timbers carrying a greater structural load or if timbers are supporting moving components like swings.



Ideally suited for use with our square timber tower posts and sleepers.