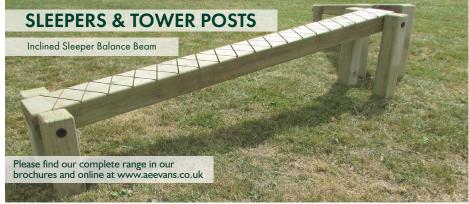

www.aeevans.co.uk

EvaRound® 15 high quality sustainable 195 x 95mm Sleepers. Ideal for; raised planters, soil ground retaining, steps, playground construction, terracing, benches and garden furniture. Available in any length up to 4.2m long with either a sanded smooth finish with rounded edges, or with square edges non sanded.

Also available 95 x 95mm EvaRound® 15 Tower Posts in lengths up to 4.2m long. These can be supplied with either sanded smooth finish with rounded edges, or square edge non sanded.

Both the Sleepers and Tower Posts can take advantage of the 6 Axis CNC machine to create complex Bespoke timbers. Once machined all timbers are pressure treated with a leading wood preservative.