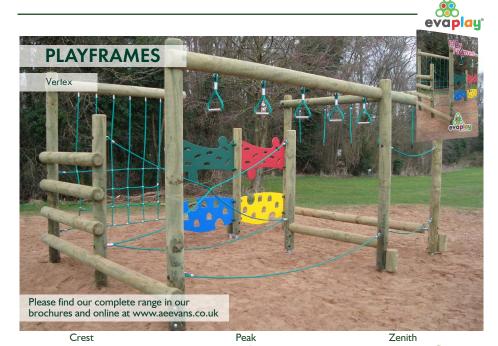

### **CONTENT**

| EvaRound® Timber       | 3  |
|------------------------|----|
| Clamber Stacks         | 4  |
| Clamber Towers         | 5  |
| Clamber Castle         | 5  |
| Timber Towers          | 6  |
| Themed Towers          | 6  |
| Castle Towers          | 7  |
| Timber Ships           | 7  |
| Timber Trails          | 8  |
| Linked Trails          | 9  |
| Steel Trails           | 9  |
| Fitness Stations       | 10 |
| Tri Play Challenge     | 10 |
| Playframes             | 11 |
| Play In Motion         | 12 |
| Story Time             | 13 |
| Shelters               | 13 |
| Early Years            | 14 |
| Stand Alone            | 15 |
| Marker Masts           | 15 |
| Outdoor Amenity        | 16 |
| Timber Fencing         | 17 |
| Teenage                | 17 |
| Tree Trunks            | 18 |
| Steel Feet             | 18 |
| HDPE Accessories       | 19 |
| 6-Axis CNC             | 20 |
| CNC Machining          | 21 |
| Sleepers & Tower Posts | 22 |
| Bespoke Timbers        | 23 |
| About Us               | 24 |
|                        |    |