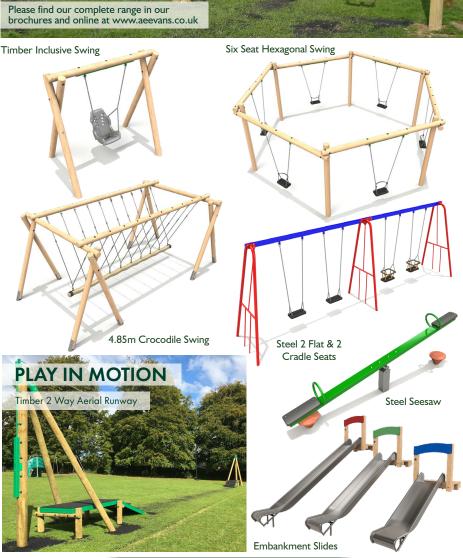

ted timbers come with a 15 year in-ground guarantee Evalam 20 have the addition of steel feet which allows us to offer a 20 year guarantee Laminated timber glued according to EN 14080:2013 Standard Produced from sustainably sourced timber

Pressure treated using the latest generation wood preservative The manufacturing process involved reduces the naturally occurring stress in the timber to give an increased resilience against cracking, even when exposed to longer periods of direct sunlight and consistent high temperatures

Suitable for most climates including hot or wet environments.







### **EVOLUTION OF CLAMBER**





Email: sales@aeevans.co.uk Tel: 01978 710 445



















Castle Tower 5









Email: sales@aeevans.co.uk Tel: 01978 710 445





www.aeevans.co.uk



























#### STEEL FEET

Galvanised steel feet offer an alternative to 'in-ground' timbers and can be used in both wet pour surfacing or extended to accommodate loose fill bark. The feet are securely fixed to the timbers prior to dispatch with all fixings concealed. Three different types of steel feet are available to suit all products and budgets.



A versatile cost effective steel foot which can be used on 125. 150 and 200mm diameter diameter timbers. round timbers.

Best suited to low level trail items like the balance walk and stepping logs.



A Premium wrap around steel foot option for 125 and 150mm

Ideal for timbers carrying a greater structural load or if timbers are supporting moving components like swings.



Ideally suited for use with our square timber tower posts a