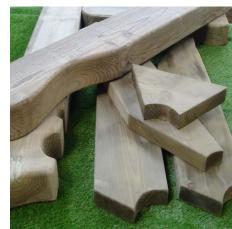

Sanded and Chamfer

Drill Holes

**Angled Tops** 

Large Countersink

Side Scallops

Top Scallops

Cross Hatch Top

As well as machining Round Timber we also supply and machine 195 x 95 mm EvaRound® 15 Sleepers and 95 x 95mm Tower Posts.

Cross Hatch Length

Domed Tops

Slotted Ends

Planing

Email: sales@aeevans.co.uk Tel: 01978 710 445