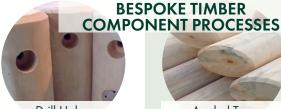

Sanded and Chamfer

Drill Holes

**Angled Tops** 

Large Countersink

Side Scallops

Top Scallops

Cross Hatch Top

As well as machining Round Timber we also supply and machine 195 x 95 mm EvaRound® 15 Sleepers and 95 x 95mm Tower Posts.

Cross Hatch Length

Domed Tops

Slotted Ends

Planing

Email: sales@aeevans.co.uk Tel: 01978 710 445