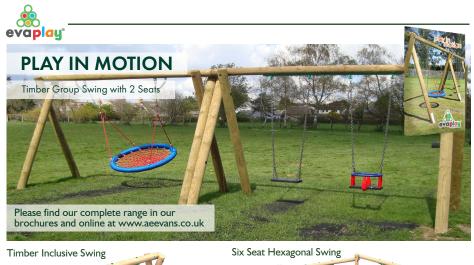

### **CONTENT**

| EvaRound® Timber       | 3  |
|------------------------|----|
| Clamber Stacks         | 4  |
| Clamber Towers         | 5  |
| Clamber Castle         | 5  |
| Timber Towers          | 6  |
| Themed Towers          | 6  |
| Castle Towers          | 7  |
| Timber Ships           | 7  |
| Timber Trails          | 8  |
| Linked Trails          | 9  |
| Steel Trails           | 9  |
| Fitness Stations       | 10 |
| Tri Play Challenge     | 10 |
| Playframes             | 11 |
| Play In Motion         | 12 |
| Story Time             | 13 |
| Shelters               | 13 |
| Early Years            | 14 |
| Stand Alone            | 15 |
| Marker Masts           | 15 |
| Outdoor Amenity        | 16 |
| Timber Fencing         | 17 |
| Teenage                | 17 |
| Tree Trunks            | 18 |
| Steel Feet             | 18 |
| HDPE Accessories       | 19 |
| 6-Axis CNC             | 20 |
| CNC Machining          | 21 |
| Sleepers & Tower Posts | 22 |
| Bespoke Timbers        | 23 |
| About Us               | 24 |
|                        |    |