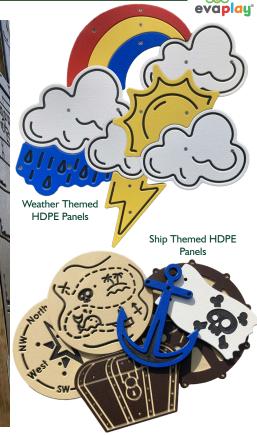

Chamfered Edges

Bespoke Designs

A E Evans offers an extensive range of HDPE products from play panels to full sheets. HDPE is available in a range of colours. Due to its strength and weather resistant qualities it is ideal for use in playgrounds.

Looking after our environment is extremely important to A E Evans that is why we offer a range of recycled HDPE.

The two colour sheet with black core offers an eco-friendly alternative to the standard HDPE.