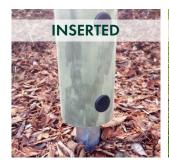

#### STEEL FEET

Galvanised steel feet offer an alternative to 'in-ground' timbers and can be used in both wet pour surfacing or extended to accommodate loose fill bark. The feet are securely fixed to the timbers prior to dispatch with all fixings concealed. Three different types of steel feet are available to suit all products and budgets.

A versatile cost effective steel foot which can be used on 125. 150 and 200mm diameter diameter timbers. round timbers.

Best suited to low level trail items like the balance walk and stepping logs.

A Premium wrap around steel foot option for 125 and 150mm