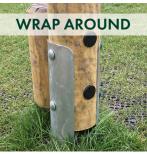

#### STEEL FEET

Galvanised steel feet offer an alternative to 'in-ground' timbers and can be used in both wet pour surfacing or extended to accommodate loose fill bark. The feet are securely fixed to the timbers prior to dispatch with all fixings concealed. Three different types of steel feet are available to suit all products and budgets.

A versatile cost effective steel foot which can be used on 125. 150 and 200mm diameter diameter timbers. round timbers.

Best suited to low level trail items like the balance walk and stepping logs.

A Premium wrap around steel foot option for 125 and 150mm

Ideal for timbers carrying a greater structural load or if timbers are supporting moving components like swings.

Ideally suited for use with our square timber tower posts and sleepers.

Can be used as a single foot on tower posts or doubled up for use on sleepers.