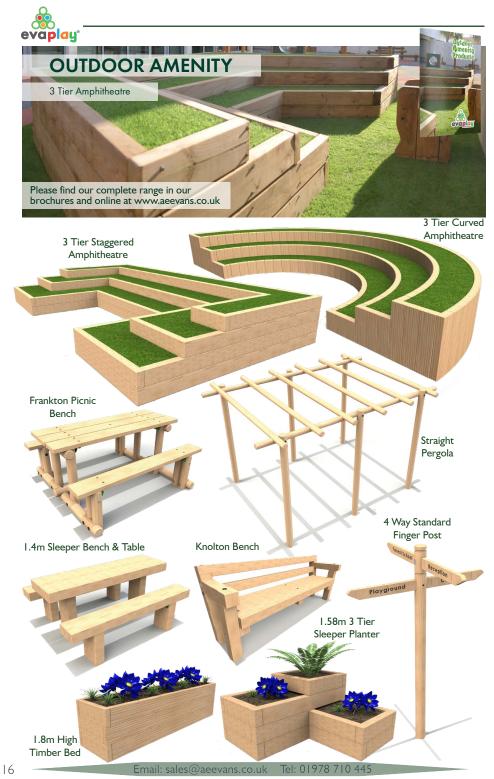

ers come with a 15 year in-ground guarantee Evalam 20 have the addition of steel feet which allows us to offer a 20 year guarantee Laminated timber glued according to EN 14080:2013 Standard Produced from sustainably sourced timber

Pressure treated using the latest generation wood preservative The manufacturing process involved reduces the naturally occurring stress in the timber to give an increased resilience against cracking, even when exposed to longer periods of direct sunlight and consistent high temperatures

Suitable for most climates including hot or wet environments.







### **EVOLUTION OF CLAMBER**





Email: sales@aeevans.co.uk Tel: 01978 710 445



















Castle Tower 5









Email: sales@aeevans.co.uk Tel: 01978 710 445





www.aeevans.co.uk



























#### STEEL FEET

Galvanised steel feet offer an alternative to 'in-ground' timbers and can be used in both wet pour surfacing or extended to accommodate loose fill bark. The feet are securely fixed to the timbers prior to dispatch with all fixings concealed. Three different types of steel feet are available to suit all products and budgets.



A versatile cost effective steel foot which can be used on 125. 150 and 200mm diameter diameter timbers. round timbers.

Best suited to low level trail items like the balance walk and stepping logs.



A Premium wrap around steel foot option for 125 and 150mm

Ideal for timbers carrying a greater structural load or if timbers are supporting moving components like swings.



Ideally suited for use with our square timber tower posts and sleep