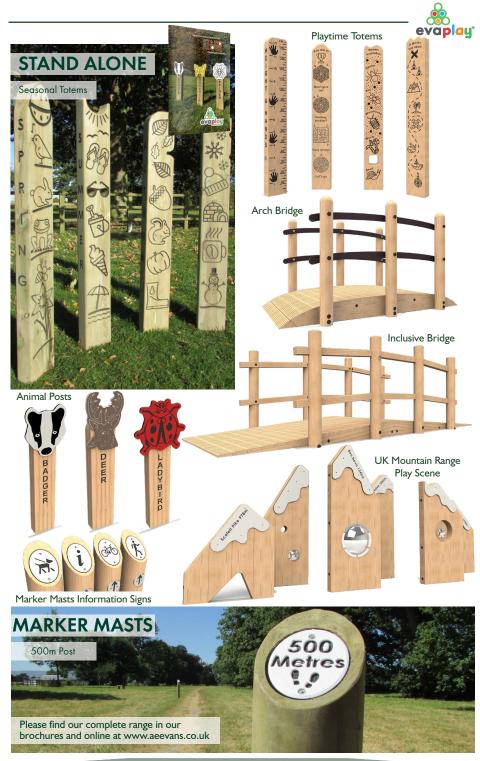

mbers come with a 15 year in-ground guarantee Evalam 20 have the addition of steel feet which allows us to offer a 20 year guarantee Laminated timber glued according to EN 14080:2013 Standard Produced from sustainably sourced timber

Pressure treated using the latest generation wood preservative The manufacturing process involved reduces the naturally occurring stress in the timber to give an increased resilience against cracking, even when exposed to longer periods of direct sunlight and consistent high temperatures

Suitable for most climates including hot or wet environments.







### **EVOLUTION OF CLAMBER**





Email: sales@aeevans.co.uk Tel: 01978 710 445



















Castle Tower 5









Email: sales@aeevans.co.uk Tel: 01978 710 445





www.aeevans.co.uk



























#### STEEL FEET

Galvanised steel feet offer an alternative to 'in-ground' timbers and can be used in both wet pour surfacing or extended to accommodate loose fill bark. The feet are securely fixed to the timbers prior to dispatch with all fixings concealed. Three different types of steel feet are available to suit all products and budgets.



A versatile cost effective steel foot which can be used on 125. 150 and 200mm diameter diameter timbers. round timbers.

Best suited to low level trail items like the balance walk and stepping logs.



A Premium wrap around steel foot option for 125 and 150mm

Ideal for timbers carrying a greater structural load or if timbers are supporting moving components like swings.



Ideally suited for use with our square timber tower posts and sle