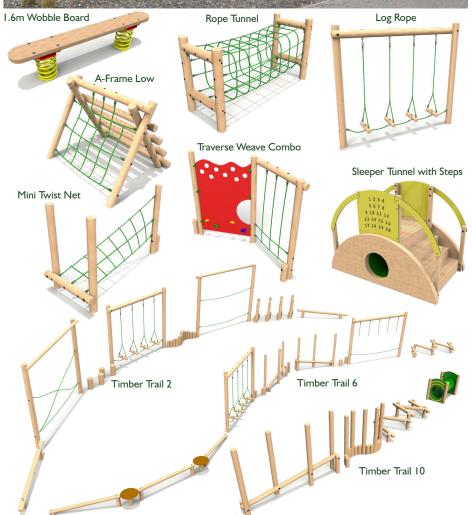

### **CONTENT**

| EvaRound® Timber       | 3  |
|------------------------|----|
| Clamber Stacks         | 4  |
| Clamber Towers         | 5  |
| Clamber Castle         | 5  |
| Timber Towers          | 6  |
| Themed Towers          | 6  |
| Castle Towers          | 7  |
| Timber Ships           | 7  |
| Timber Trails          | 8  |
| Linked Trails          | 9  |
| Steel Trails           | 9  |
| Fitness Stations       | 10 |
| Tri Play Challenge     | 10 |
| Playframes             | 11 |
| Play In Motion         | 12 |
| Story Time             | 13 |
| Shelters               | 13 |
| Early Years            | 14 |
| Stand Alone            | 15 |
| Marker Masts           | 15 |
| Outdoor Amenity        | 16 |
| Timber Fencing         | 17 |
| Teenage                | 17 |
| Tree Trunks            | 18 |
| Steel Feet             | 18 |
| HDPE Accessories       | 19 |
| 6-Axis CNC             | 20 |
| CNC Machining          | 21 |
| Sleepers & Tower Posts | 22 |
| Bespoke Timbers        | 23 |
| About Us               | 24 |
|                        |    |