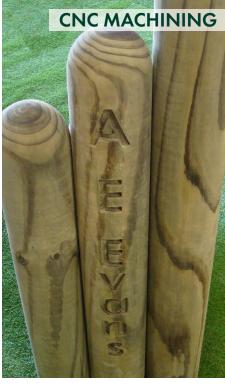

CNC machining gives our customers the chance to customise a number of products, (such as the sleeper benches) by engraving phrases or names into them. The engraving and shaping of products can give a real bespoke look to the finished design.