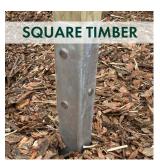

#### STEEL FEET

Galvanised steel feet offer an alternative to 'in-ground' timbers and can be used in both wet pour surfacing or extended to accommodate loose fill bark. The feet are securely fixed to the timbers prior to dispatch with all fixings concealed. Three different types of steel feet are available to suit all products and budgets.

Ideal for timbers carrying a greater structural load or if timbers are supporting moving components like swings.

Ideally suited for use with our square timber tower posts and sleepers.

Can be used as a single foot on tower posts or doubled up for use on sleepers.