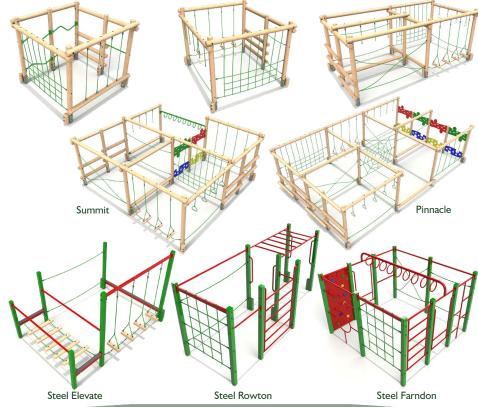

### **CONTENT**

| EvaRound® Timber       | 3  |
|------------------------|----|
| Clamber Stacks         | 4  |
| Clamber Towers         | 5  |
| Clamber Castle         | 5  |
| Timber Towers          | 6  |
| Themed Towers          | 6  |
| Castle Towers          | 7  |
| Timber Ships           | 7  |
| Timber Trails          | 8  |
| Linked Trails          | 9  |
| Steel Trails           | 9  |
| Fitness Stations       | 10 |
| Tri Play Challenge     | 10 |
| Playframes             | 11 |
| Play In Motion         | 12 |
| Story Time             | 13 |
| Shelters               | 13 |
| Early Years            | 14 |
| Stand Alone            | 15 |
| Marker Masts           | 15 |
| Outdoor Amenity        | 16 |
| Timber Fencing         | 17 |
| Teenage                | 17 |
| Tree Trunks            | 18 |
| Steel Feet             | 18 |
| HDPE Accessories       | 19 |
| 6-Axis CNC             | 20 |
| CNC Machining          | 21 |
| Sleepers & Tower Posts | 22 |
| Bespoke Timbers        | 23 |
| About Us               | 24 |
|                        |    |