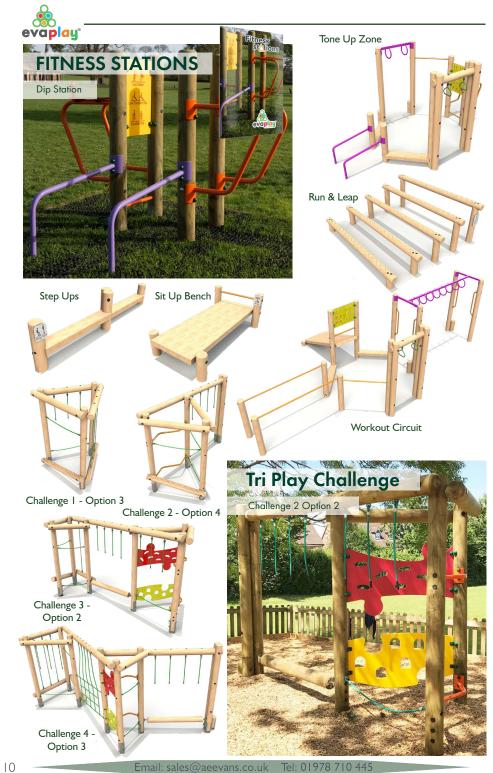

### **CONTENT**

| EvaRound® Timber       | 3  |
|------------------------|----|
| Clamber Stacks         | 4  |
| Clamber Towers         | 5  |
| Clamber Castle         | 5  |
| Timber Towers          | 6  |
| Themed Towers          | 6  |
| Castle Towers          | 7  |
| Timber Ships           | 7  |
| Timber Trails          | 8  |
| Linked Trails          | 9  |
| Steel Trails           | 9  |
| Fitness Stations       | 10 |
| Tri Play Challenge     | 10 |
| Playframes             | 11 |
| Play In Motion         | 12 |
| Story Time             | 13 |
| Shelters               | 13 |
| Early Years            | 14 |
| Stand Alone            | 15 |
| Marker Masts           | 15 |
| Outdoor Amenity        | 16 |
| Timber Fencing         | 17 |
| Teenage                | 17 |
| Tree Trunks            | 18 |
| Steel Feet             | 18 |
| HDPE Accessories       | 19 |
| 6-Axis CNC             | 20 |
| CNC Machining          | 21 |
| Sleepers & Tower Posts | 22 |
| Bespoke Timbers        | 23 |
| About Us               | 24 |
|                        |    |