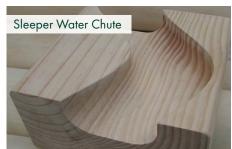

www.aeevans.co.uk

EvaRound® 15 high quality sustainable 195 x 95mm Sleepers. Ideal for; raised planters, soil ground retaining, steps, playground construction, terracing, benches and garden furniture. Available in any length up to 4.2m long with either a sanded smooth finish with rounded edges, or with square edges non sanded.