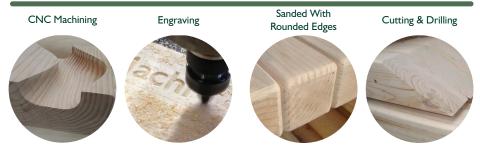

CNC machining gives our customers the chance to customise a number of products, (such as the sleeper benches) by engraving phrases or names into them. The engraving and shaping of products can give a real bespoke look to the finished design.

Sanded and Chamfer

Drill Holes

**Angled Tops** 

Large Countersink

Side Scallops

Top Scallops

Cross Hatch Top

As well as machining Round Timber we also supply and machine 195 x 95 mm EvaRound® 15 Sleepers and 95 x 95mm Tower Posts.