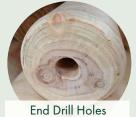

Sanded and Chamfer

Drill Holes

**Angled Tops** 

Large Countersink

Side Scallops

Top Scallops

Cross Hatch Top

As well as machining Round Timber we also supply and machine 195 x 95 mm EvaRound® 15 Sleepers and 95 x 95mm Tower Posts.