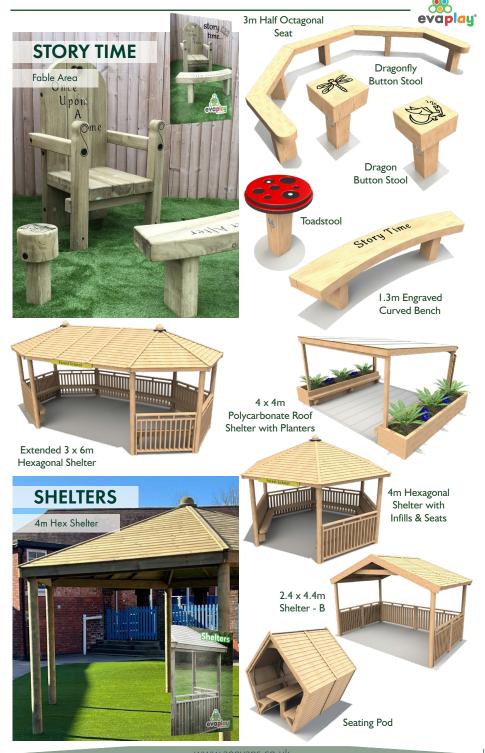

d timbers come with a 15 year in-ground guarantee Evalam 20 have the addition of steel feet which allows us to offer a 20 year guarantee Laminated timber glued according to EN 14080:2013 Standard Produced from sustainably sourced timber

Pressure treated using the latest generation wood preservative The manufacturing process involved reduces the naturally occurring stress in the timber to give an increased resilience against cracking, even when exposed to longer periods of direct sunlight and consistent high temperatures

Suitable for most climates including hot or wet environments.







### **EVOLUTION OF CLAMBER**





Email: sales@aeevans.co.uk Tel: 01978 710 445



















Castle Tower 5









Email: sales@aeevans.co.uk Tel: 01978 710 445





www.aeevans.co.uk



























#### STEEL FEET

Galvanised steel feet offer an alternative to 'in-ground' timbers and can be used in both wet pour surfacing or extended to accommodate loose fill bark. The feet are securely fixed to the timbers prior to dispatch with all fixings concealed. Three different types of steel feet are available to suit all products and budgets.



A versatile cost effective steel foot which can be used on 125. 150 and 200mm diameter diameter timbers. round timbers.

Best suited to low level trail items like the balance walk and stepping logs.



A Premium wrap around steel foot option for 125 and 150mm

Ideal for timbers carrying a greater structural load or if timbers are supporting moving components like swings.



Ideally suited for use with our square timber tower posts and