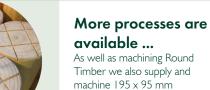

Also available 95 x 95mm EvaRound® 15 Tower Posts in lengths up to 4.2m long. These can be supplied with either sanded smooth finish with rounded edges, or square edge non sanded.

Both the Sleepers and Tower Posts can take advantage of the 6 Axis CNC machine to create complex Bespoke timbers. Once machined all timbers are pressure treated with a leading wood preservative.

Sanded and Chamfer

Drill Holes

**Angled Tops** 

Large Countersink

Side Scallops

Top Scallops

Cross Hatch Top

As well as machining Round Timber we also supply and machine 195 x 95 mm EvaRound® 15 Sleepers and 95 x 95mm Tower Posts.