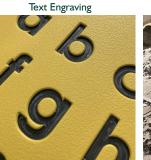

CNC machining gives our customers the chance to customise a number of products, (such as the sleeper benches) by engraving phrases or names into them. The engraving and shaping of products can give a real bespoke look to the finished design.