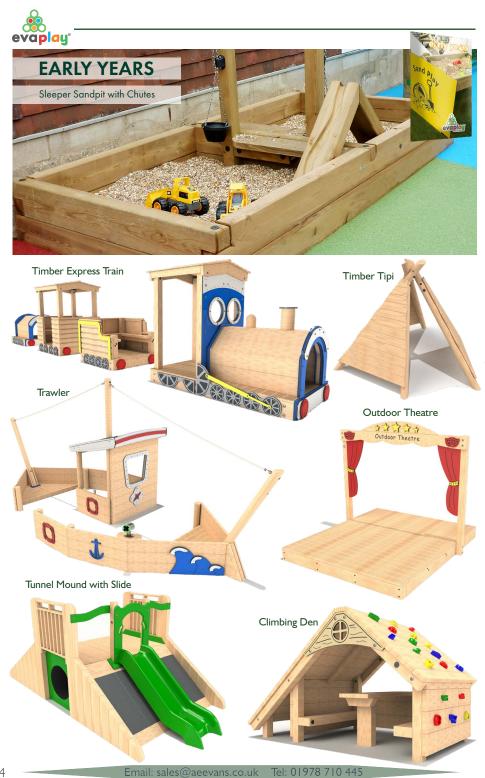

timbers come with a 15 year in-ground guarantee Evalam 20 have the addition of steel feet which allows us to offer a 20 year guarantee Laminated timber glued according to EN 14080:2013 Standard Produced from sustainably sourced timber

Pressure treated using the latest generation wood preservative The manufacturing process involved reduces the naturally occurring stress in the timber to give an increased resilience against cracking, even when exposed to longer periods of direct sunlight and consistent high temperatures

Suitable for most climates including hot or wet environments.







### **EVOLUTION OF CLAMBER**





Email: sales@aeevans.co.uk Tel: 01978 710 445



















Castle Tower 5









Email: sales@aeevans.co.uk Tel: 01978 710 445





www.aeevans.co.uk



























#### STEEL FEET

Galvanised steel feet offer an alternative to 'in-ground' timbers and can be used in both wet pour surfacing or extended to accommodate loose fill bark. The feet are securely fixed to the timbers prior to dispatch with all fixings concealed. Three different types of steel feet are available to suit all products and budgets.



A versatile cost effective steel foot which can be used on 125. 150 and 200mm diameter diameter timbers. round timbers.

Best suited to low level trail items like the balance walk and stepping logs.



A Premium wrap around steel foot option for 125 and 150mm

Ideal for timbers carrying a greater structural load or if timbers are supporting moving components like swings.



Ideally suited for use with our square timber tower posts and s